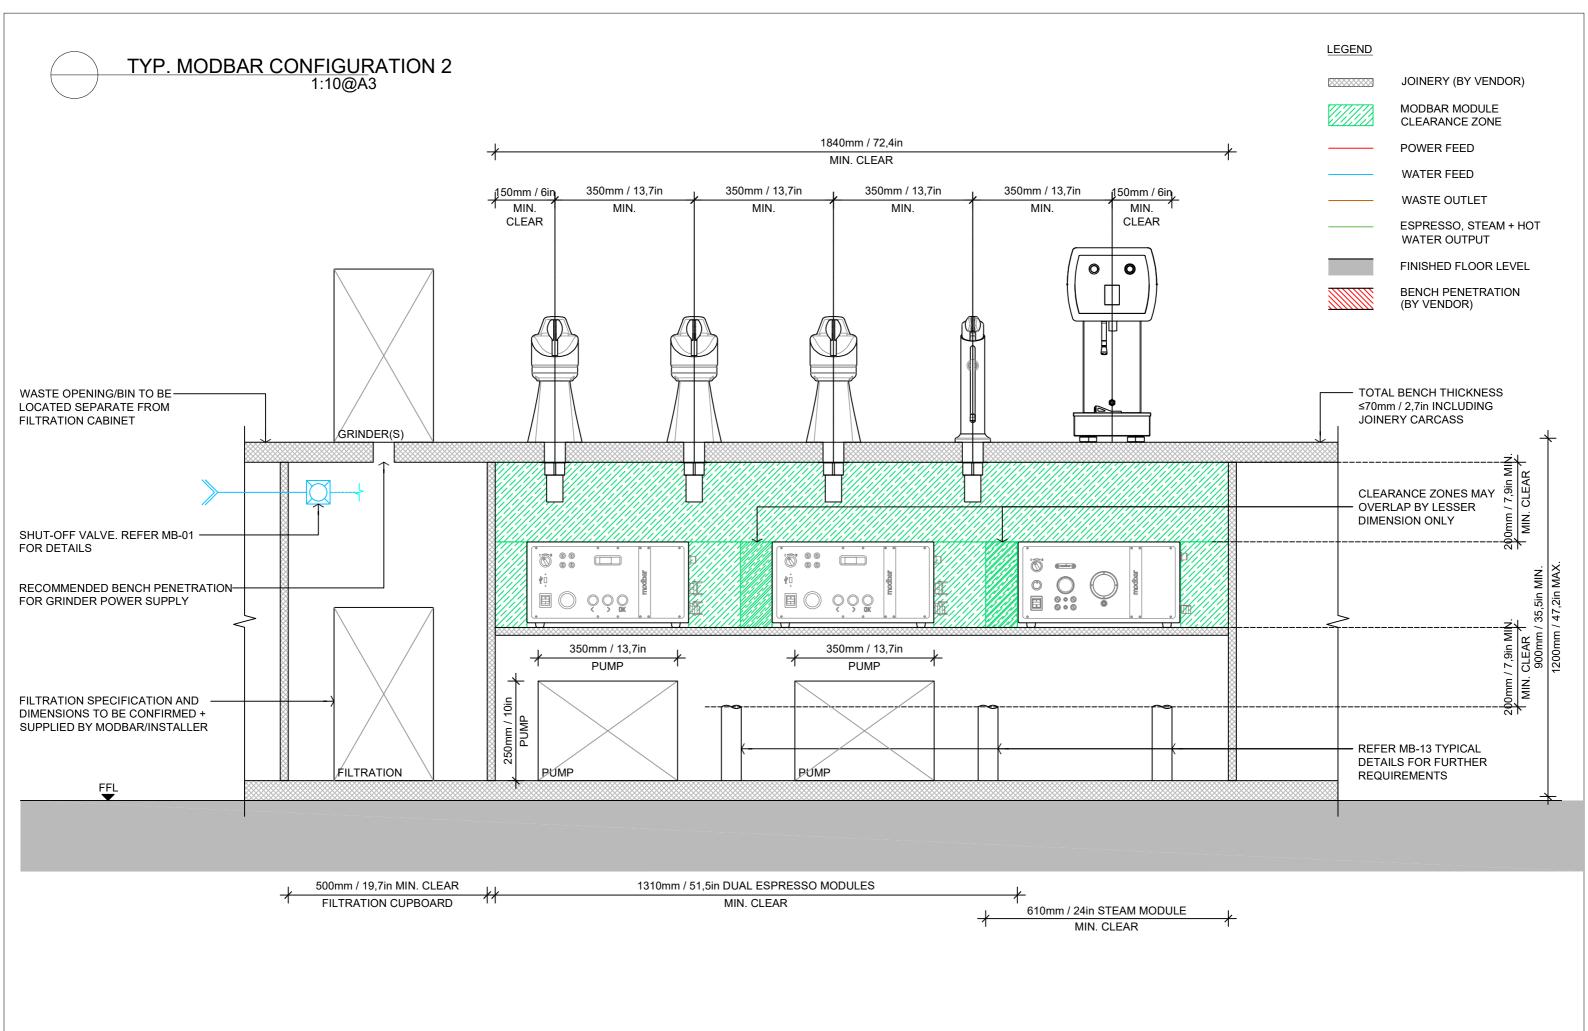

TITLE: DRAWING NUMBER: SCALE: ISSUE:

TYPICAL MODBAR CONFIGURATION 2 MB-08

UNLESS NOTED OTHERWISE, ALL DIMENSIONS ARE IN MILLIMETERS. ANY ERRORS, DISCREPANCIES, OMISSIONS IN THE DRAWINGS, NOTATIONS OR DIMENSIONS SHALL BE IMMEDIATELY REPORTED TO MODBAR FOR CLARIFICATION PRIOR TO WORKS COMMENCING. DO NOT SCALE FROM DRAWINGS.
MODBAR IS NOT RESPONSIBLE FOR COUNTER AND FUTRITURE DIMENSIONS, THEIR STRUCTURAL PROPERTIES, HOLE DRILLING, LOCATION OF HARDWARE FIXTURES AND FITTINGS, OR ANYTHING ELSE EXCEPT THE EQUIPMENT PROVIDED. THE CUSTOMER IS SOLELY RESPONSIBLE FOR ANY ELEMENTS NOT SOLD TOGETHER WITH THE MODBAR EQUIPMENT. AN ADEQUATE ELECTRICAL AND HYDRAULIC SYSTEM SHALL ALSO BE PROVIDED PRIOR TO INSTALLATION. COPYRIGHT ON THIS DRAWING IS RETAINED TO MODBAR®.

FILTRATION CUPBOARD

modbar

SCALE: ISSUE: