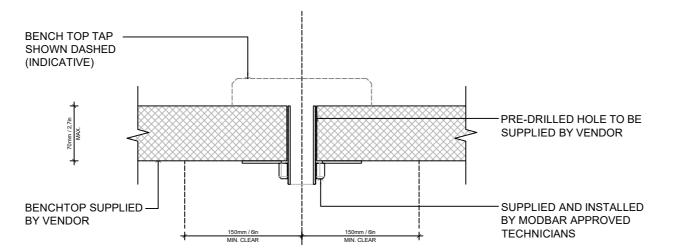

#### SECTION - BENCH PENETRATION STEAM DETAIL 1:5@A3

2 MB-04

### PLAN - BENCH PENETRATION STEAM DETAIL 1:5@A3

IOTE:

UNLESS NOTED OTHERWISE, ALL DIMENSIONS ARE IN MILLIMETERS. ANY ERRORS, DISCREPANCIES, OMISSIONS IN THE DRAWINGS, NOTATIONS OR DIMENSIONS SHALL BE IMMEDIATELY REPORTED TO MODBAR FOR CLARIFICATION PRIOR TO WORKS COMMENCING. DO NOT SCALE FROM DRAWINGS.
MODBAR IS NOT RESPONSIBLE FOR COUNTER AND FURNITURE DIMENSIONS, THEIR STRUCTURAL PROPERTIES, HOLE DRILLING, LOCATION OF HARDWARE FIXTURES AND FITTINGS, OR ANYTHING ELSE EXCEPT THE EQUIPMENT PROVIDED. THE CUSTOMER IS SOLELY RESPONSIBLE FOR ANY ELEMENTS NOT SOLD TOGETHER WITH THE MODBAR EQUIPMENT. AN ADEQUATE ELECTRICAL AND HYDRAULIC SYSTEM SHALL ALSO BE PROVIDED PRIOR TO INSTALLATION. COPYRIGHT ON THIS DRAWING IS RETAINED TO MODBAR®.

modba

TITLE: DRAWING NUMBER: SCALE: ISSUE: BENCH DETAIL: STEAM MB-11 1:5@A3 JANUARY 2024

JOINERY (BY VENDOR)

LEGEND

MODBAR MODULE CLEARANCE ZONE

POWER FEED

WATER FEED

WASTE OUTLET