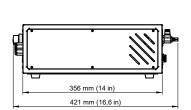

DIMENSIONS ARE IN MILLIMETERS. ANY ERRORS, DISCREPANCIES, OMISSIONS IN THE DRAWINGS, NOTATIONS OR DIMENSIONS SHALL BE IMMEDIATELY REPORTED TO MODBAR FOR CLARIFICATION PRIOR TO WORKS COMMENCING. DO NOT SCALE FROM DRAWINGS.

MODBAR IS NOT RESPONSIBLE FOR COUNTER AND FURNITURE DIMENSIONS, THEIR STRUCTURAL PROPERTIES, HOLE DRILLING, LOCATION OF HARDWARE FIXTURES AND FITTINGS, OR ANYTHING ELSE EXCEPT THE EQUIPMENT PROVIDED. THE CUSTOMER IS SOLELY RESPONSIBLE FOR ANY ELEMENTS NOT SOLD TOGETHER WITH THE MODBAR EQUIPMENT. AN ADEQUATE ELECTRICAL AND HYDRAULIC SYSTEM SHALL ALSO BE PROVIDED PRIOR TO INSTALLATION.

COPYRIGHT ON THIS DRAWING IS RETAINED TO MODBAR®.



TITLE:
DRAWING NUMBER:
SCALE:
ISSUE:

# MODBAR PRE-INSTALLATION DIAGRAMS NTS@A3



Modbar Espresso AV system





























THE EQUIPMENT PROVIDED. THE CUSTOMER IS SOLELY RESPONSIBLE FOR ANY ELEMENTS NOT SOLD TOGETHER WITH THE MODBAR EQUIPMENT. AN ADEQUATE ELECTRICAL AND HYDRAULIC SYSTEM SHALL ALSO BE PROVIDED PRIOR TO INSTALLATION. COPYRIGHT ON THIS DRAWING IS RETAINED TO MODBAR\*.







LEGEND

JOINERY (BY VENDOR)



MODBAR MODULE CLEARANCE ZONE

POWER FEED

WATER FEED

WASTE OUTLET

ESPRESSO, STEAM + HOT WATER OUTPUT



FINISHED FLOOR LEVEL



BENCH PENETRATION (BY VENDOR)

#### NOTE:

- 1. 'VENDOR' REFERS TO
  EQUIPMENT/SERVICES TO BE SUPPLIED
  PRIOR TO INSTALLATION OF MODBAR.
  DESIGNERS, CONTRACTORS,
  LANDLORDS AND OWNERS ARE TO
  COORDINATE THESE SERVICES
- 2. DASHED LINES INDICATE EQUIPMENT THAT MODBAR/INSTALLER WILL INCLUDE IN THE INSTALLATION
- 3. THE VENDOR IS RESPONSIBLE FOR PROVIDING ALL ITEMS