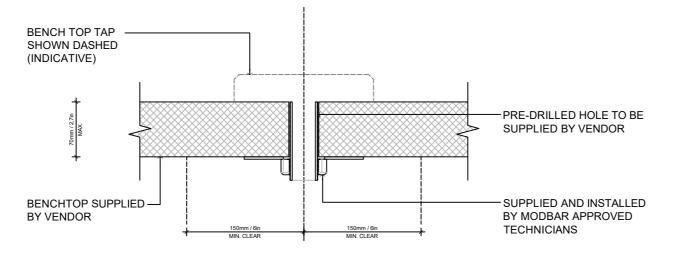

#### SECTION - BENCH PENETRATION ESPRESSO AV DETAIL 1:5@A3

## PLAN - BENCH PENETRATION ESPRESSO AV DETAIL 1:5@A3

NOTE:

UNLESS NOTED OTHERWISE, ALL DIMENSIONS ARE IN MILLIMETERS. ANY ERRORS, DISCREPANCIES, OMISSIONS IN THE DRAWINGS, NOTATIONS OR DIMENSIONS SHALL BE IMMEDIATELY REPORTED TO MODBAR FOR CLARIFICATION PRIOR TO WORKS COMMENCING. DO NOT SCALE FROM DRAWINGS.
MODBAR IS NOT RESPONSIBLE FOR COUNTER AND FURNITURE DIMENSIONS, THEIR STRUCTURAL PROPERTIES, HOLE DRILLING, LOCATION OF HARDWARE FIXTURES AND FITTINGS, OR ANYTHING ELSE EXCEPT