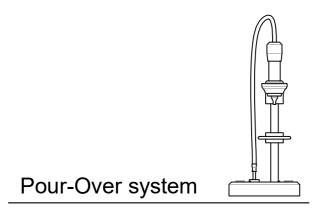

# TYP. LAYOUT - POUR OVER MODULE 1:10@A3

LEGEND

JOINERY (BY VENDOR)

MODBAR MODULE CLEARANCE ZONE

POWER FEED

WATER FEED

WASTE OUTLET

WATER OUTPUT

ESPRESSO, STEAM + HOT

FINISHED FLOOR LEVEL

BENCH PENETRATION (BY VENDOR)

MODBAR IS NOT RESPONSIBLE FOR COUNTER AND FURNITURE DIMENSIONS, THEIR STRUCTURAL PROPERTIES, HOLE DRILLING, LOCATION OF HARDWARE FIXTURES AND FITTINGS, OR ANYTHING ELSE EXIT THE EQUIPMENT PROVIDED. THE CUSTOMER IS SOLELY RESPONSIBLE FOR ANY ELEMENTS NOT SOLD TOGETHER WITH THE MODBAR EQUIPMENT. AN ADEQUATE ELECTRICAL AND HYDRAULIC SYSTEM SHALL ALSO BE PROVIDED PRIOR TO INSTALLATION. COPYRIGHT ON THIS DRAWING IS RETAINED TO MODBAR\*.