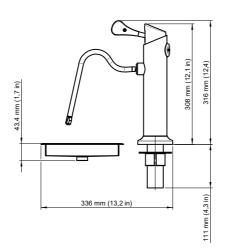

# TYP. LAYOUT - ESPRESSO MODULE 1:10@A3

LEGEND

JOINERY (BY VENDOR)

MODBAR MODULE CLEARANCE ZONE

POWER FEED

WATER FEED

WASTE OUTLET

ESPRESSO, STEAM + HOT WATER OUTPUT