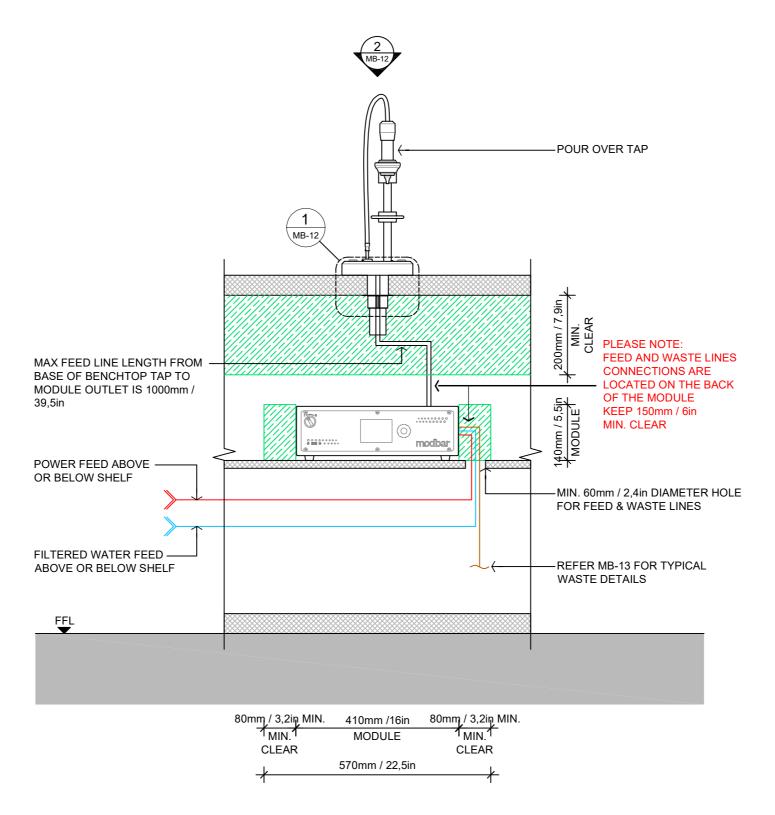

### SECTION - BENCH PENETRATION POUR-OVER DETAIL 1:5@A3

**LEGEND** 

JOINERY (BY VENDOR)

MODBAR MODULE **CLEARANCE ZONE** 

POWER FEED

WATER FEED

WASTE OUTLET

ESPRESSO, STEAM + HOT WATER OUTPUT

FINISHED FLOOR LEVEL

BENCH PENETRATION (BY VENDOR)

LEGEND

JOINERY (BY VENDOR)

MODBAR MODULE CLEARANCE ZONE

POWER FEED

WATER FEED

WASTE OUTLET

ESPRESSO, STEAM + HOT WATER OUTPUT

FINISHED FLOOR LEVEL

BENCH PENETRATION (BY VENDOR)