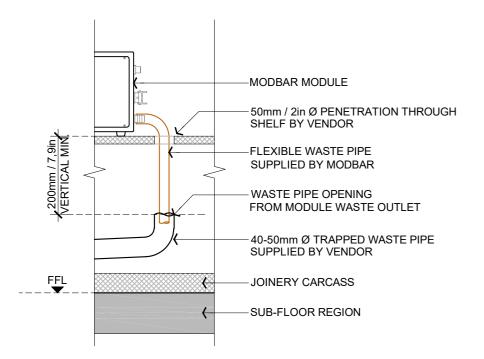

#### SECTION DETAIL - WASTE OUTLET OPT. 1 1:10@A3

1 MB-09

#### SECTION DETAIL - WASTE OUTLET OPT. 2 1:10@A3

LEGEND

JOINERY (BY VENDOR)

MODBAR MODULE CLEARANCE ZONE

POWER FEED

WATER FEED

WASTE OUTLET

ESPRESSO, STEAM + HOT WATER OUTPUT

FINISHED FLOOR LEVEL
BENCH PENETRATION

(BY VENDOR)

#### NOTE:

- 1. 1 WASTE PIPE OUTLET PER MODBAR MODULE REQUIRED
- 2. VENDOR TO MAKE ALLOWANCE FOR ACCESS TO WASTE PIPE/TRAPS/PITS FOR REGULAR CLEANING AND MAINTENANCE
- VENDOR TO ALLOW SUFFICIENT WASTE PIPE FALL TO ALL RELEVANT CODES/STANDARDS