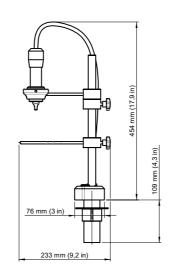

# MODBAR PRE-INSTALLATION DIAGRAMS NTS@A3

Modbar Espresso AV system

THE EQUIPMENT PROVIDED. THE CUSTOMER IS SOLELY RESPONSIBLE FOR ANY ELEMENTS NOT SOLD TOGETHER WITH THE MODBAR EQUIPMENT. AN ADEQUATE ELECTRICAL AND HYDRAULIC SYSTEM SHALL ALSO BE PROVIDED PRIOR TO INSTALLATION. COPYRIGHT ON THIS DRAWING IS RETAINED TO MODBAR\*.