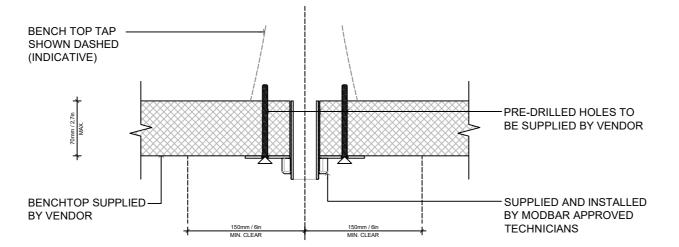

#### SECTION - BENCH PENETRATION ESPRESSO AV DETAIL 1:5@A3

## PLAN - BENCH PENETRATION ESPRESSO AV DETAIL 1:5@A3

NOTE:

UNLESS NOTED OTHERWISE, ALL DIMENSIONS ARE IN MILLIMETERS. ANY ERRORS, DISCREPANCIES, OMISSIONS IN THE DRAWINGS, NOTATIONS OR DIMENSIONS SHALL BE IMMEDIATELY REPORTED TO MODBAR FOR CLARIFICATION PRIOR TO WORKS COMMENCING. DO NOT SCALE FROM DRAWINGS.
MODBAR IS NOT RESPONSIBLE FOR COUNTER AND FURNITURE DIMENSIONS, THEIR STRUCTURAL PROPERTIES, HOLE DRILLING, LOCATION OF HARDWARE FIXTURES AND FITTINGS, OR ANYTHING ELSE EXCEPT

MODBAR IS NOT RESPONSIBLE FOR COUNTER AND FURNITURE DIMENSIONS, THEIR STRUCTURAL PROPERTIES, HOLE DRILLING, LOCATION OF HARDWARE FIXTURES AND FITTINGS, OR ANYTHING ELSE EXCEPT THE EQUIPMENT PROVIDED. THE CUSTOMER IS SOLELY RESPONSIBLE FOR ANY ELEMENTS NOT SOLD TOGETHER WITH THE MODBAR EQUIPMENT. AN ADEQUATE ELECTRICAL AND HYDRAULIC SYSTEM SHALL ALSO BE PROVIDED PRIOR TO INSTALLATION. COPYRIGHT ON THIS DRAWING IS RETAINED TO MODBAR\*.