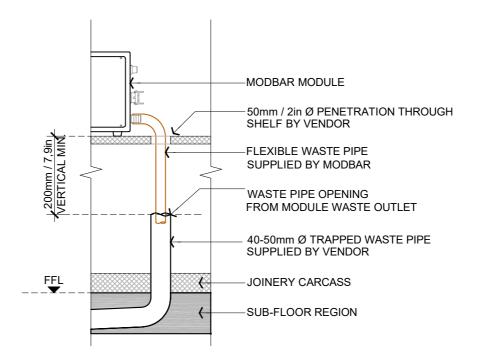

#### SECTION DETAIL - WASTE OUTLET OPT. 2 1:10@A3

LEGEND

JOINERY (BY VENDOR)

MODBAR MODULE CLEARANCE ZONE

POWER FEED

WATER FEED

WASTE OUTLET

ESPRESSO, STEAM + HOT WATER OUTPUT

FINISHED FLOOR LEVEL
BENCH PENETRATION

(BY VENDOR)

#### NOTE:

- 1. 1 WASTE PIPE OUTLET PER MODBAR MODULE REQUIRED
- 2. VENDOR TO MAKE ALLOWANCE FOR ACCESS TO WASTE PIPE/TRAPS/PITS FOR REGULAR CLEANING AND MAINTENANCE
- VENDOR TO ALLOW SUFFICIENT WASTE PIPE FALL TO ALL RELEVANT CODES/STANDARDS