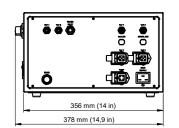

OTED OTHERWISE, ALL DIMENSIONS ARE IN MILLIMETERS. ANY ERRORS, DISCREPANCIES, OMISSIONS IN THE DRAWINGS, NOTATIONS OR DIMENSIONS SHALL BE IMMEDIATELY REPORTED TO MODBAR FOR CLARIFICATION PRIOR TO WORKS COMMENCING. DO NOT SCALE FROM DRAWINGS.

MODBAR IS NOT RESPONSIBLE FOR COUNTER AND FURNITURE DIMENSIONS, THEIR STRUCTURAL PROPERTIES, HOLE DRILLING, LOCATION OF HARDWARE FIXTURES AND FITTINGS, OR ANYTHING ELSE EXCEPT THE EQUIPMENT PROVIDED. THE CUSTOMER IS SOLELY RESPONSIBLE FOR ANY ELEMENTS NOT SOLD TOGETHER WITH THE MODBAR EQUIPMENT. AN ADEQUATE ELECTRICAL AND HYDRAULIC SYSTEM SHALL ALSO BE PROVIDED PRIOR TO INSTALLATION.

COPYRIGHT ON THIS DRAWING IS RETAINED TO MODBAR®.



TITLE:
DRAWING NUMBER:
SCALE:
ISSUE:

# MODBAR PRE-INSTALLATION DIAGRAMS NTS@A3



Modbar Espresso AV system





























THE EQUIPMENT PROVIDED. THE CUSTOMER IS SOLELY RESPONSIBLE FOR ANY ELEMENTS NOT SOLD TOGETHER WITH THE MODBAR EQUIPMENT. AN ADEQUATE ELECTRICAL AND HYDRAULIC SYSTEM SHALL ALSO BE PROVIDED PRIOR TO INSTALLATION. COPYRIGHT ON THIS DRAWING IS RETAINED TO MODBAR\*.







LEGEND

JOINERY (BY VENDOR)



MODBAR MODULE CLEARANCE ZONE

POWER FEED

WATER FEED

WASTE OUTLET

ESPRESSO, STEAM + HOT WATER OUTPUT



FINISHED FLOOR LEVEL



BENCH PENETRATION (BY VENDOR)

#### NOTE:

- 1. 'VENDOR' REFERS TO
  EQUIPMENT/SERVICES TO BE SUPPLIED
  PRIOR TO INSTALLATION OF MODBAR.
  DESIGNERS, CONTRACTORS,
  LANDLORDS AND OWNERS ARE TO
  COORDINATE THESE SERVICES
- 2. DASHED LINES INDICATE EQUIPMENT THAT MODBAR/INSTALLER WILL INCLUDE IN THE INSTALLATION
- 3. THE VENDOR IS RESPONSIBLE FOR