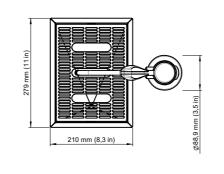

#### CONTENTS

MB-00 COVER PAGE

MB-01 MACHINE DIMENSIONS MB-02 SCHEMATIC DIAGRAM

MB-03 TYPICAL LAYOUT - ESPRESSO MODULE MB-04 TYPICAL LAYOUT - STEAM MODULE

MB-05 TYPICAL LAYOUT - STEAM MODULE

MB-05 TYPICAL LAYOUT - POUR OVER MODULE