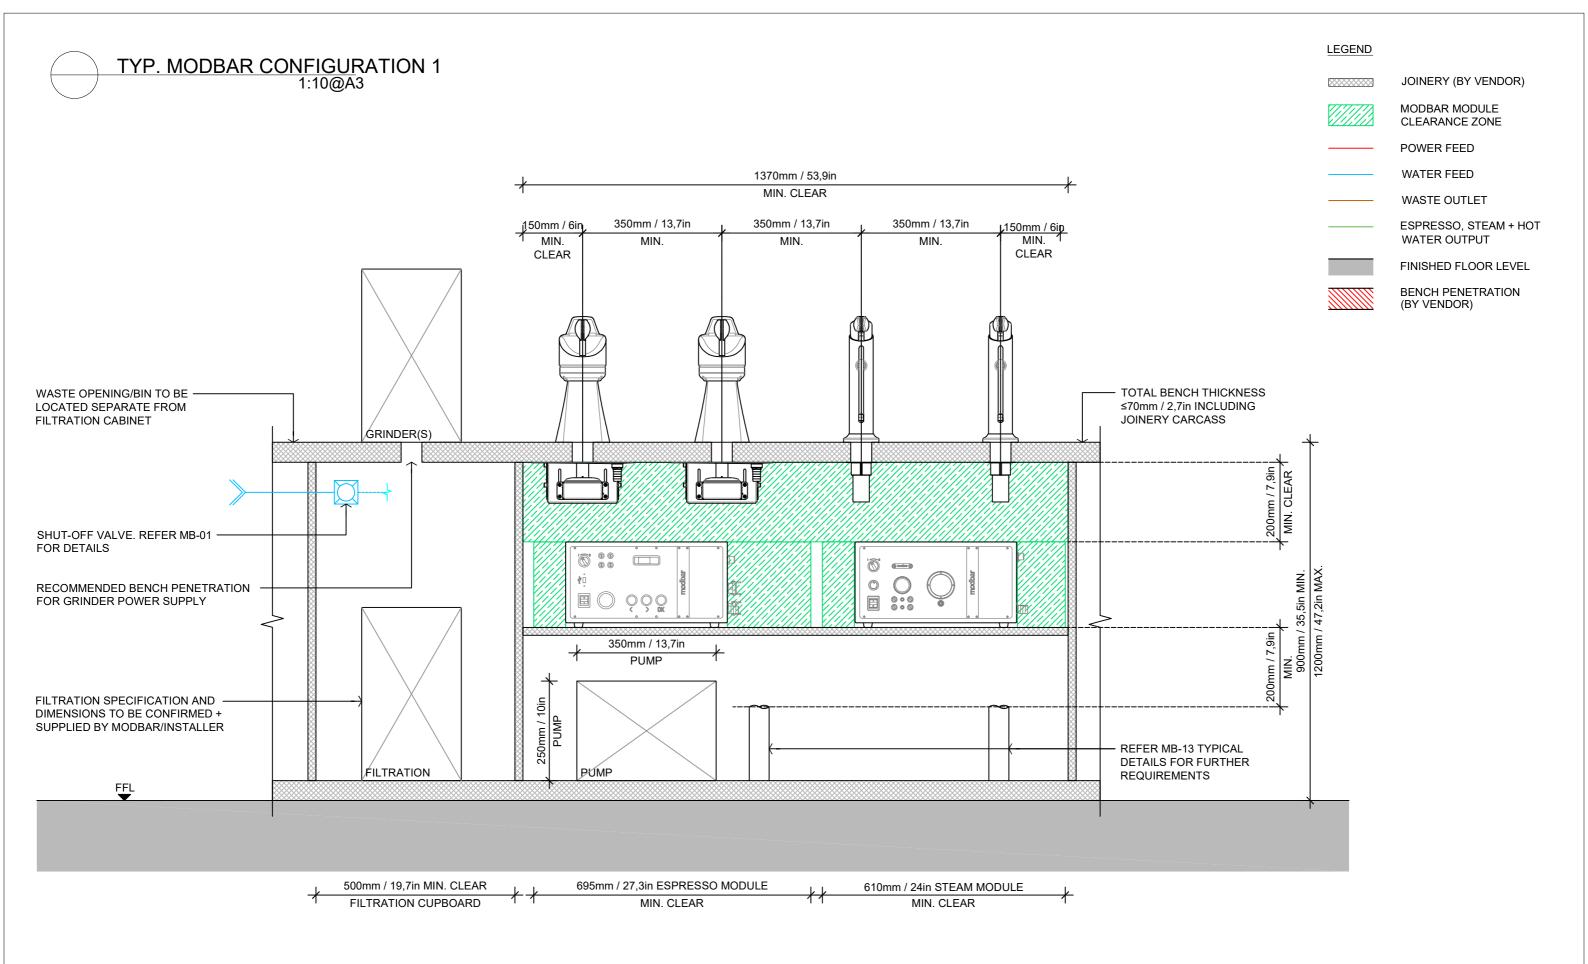

LEGEND

JOINERY (BY VENDOR)

MODBAR MODULE CLEARANCE ZONE

POWER FEED

WATER FEED

WASTE OUTLET

ESPRESSO, STEAM + HOT WATER OUTPUT

FINISHED FLOOR LEVEL

BENCH PENETRATION (BY VENDOR)

#### NOTE:

- 1. 'VENDOR' REFERS TO
  EQUIPMENT/SERVICES TO BE SUPPLIED
  PRIOR TO INSTALLATION OF MODBAR.
  DESIGNERS, CONTRACTORS,
  LANDLORDS AND OWNERS ARE TO
  COORDINATE THESE SERVICES
- 2. DASHED LINES INDICATE EQUIPMENT THAT MODBAR/INSTALLER WILL INCLUDE IN THE INSTALLATION
- 3. THE VENDOR IS RESPONSIBLE FOR PROVIDING ALL ITEMS IN SOLID OR OTHERWISE NOTED