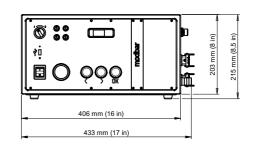

# MODBAR PRE-INSTALLATION DIAGRAMS NTS@A3

Modbar Espresso AV system

THE EQUIPMENT PROVIDED. THE CUSTOMER IS SOLELY RESPONSIBLE FOR ANY ELEMENTS NOT SOLD TOGETHER WITH THE MODBAR EQUIPMENT. AN ADEQUATE ELECTRICAL AND HYDRAULIC SYSTEM SHALL ALSO BE PROVIDED PRIOR TO INSTALLATION. COPYRIGHT ON THIS DRAWING IS RETAINED TO MODBAR\*.