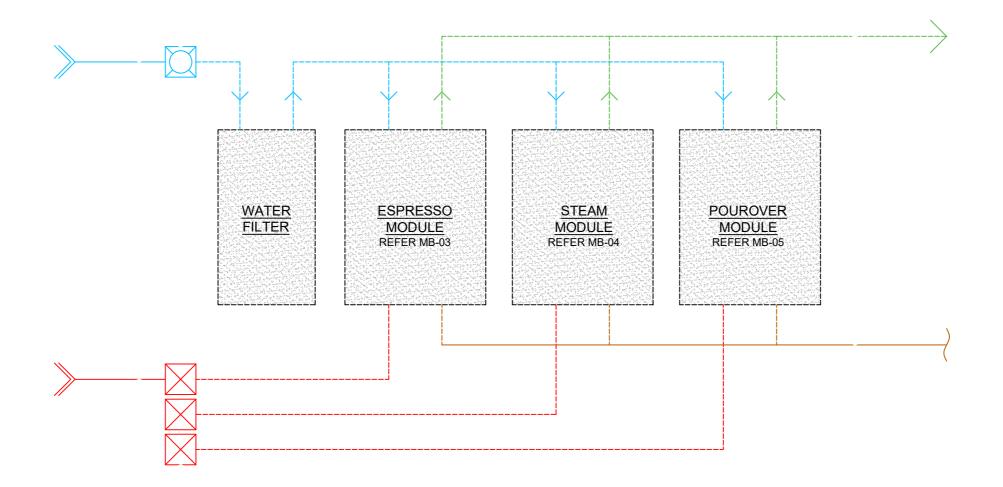

# MODBAR PRE-INSTALLATION DIAGRAMS NTS@A3

Modbar Espresso AV system

THE EQUIPMENT PROVIDED. THE CUSTOMER IS SOLELY RESPONSIBLE FOR ANY ELEMENTS NOT SOLD TOGETHER WITH THE MODBAR EQUIPMENT. AN ADEQUATE ELECTRICAL AND HYDRAULIC SYSTEM SHALL ALSO BE PROVIDED PRIOR TO INSTALLATION. COPYRIGHT ON THIS DRAWING IS RETAINED TO MODBAR\*.

LEGEND

JOINERY (BY VENDOR)

MODBAR MODULE CLEARANCE ZONE

POWER FEED

WATER FEED

WASTE OUTLET

ESPRESSO, STEAM + HOT WATER OUTPUT

FINISHED FLOOR LEVEL

BENCH PENETRATION (BY VENDOR)

#### NOTE:

- 1. 'VENDOR' REFERS TO
  EQUIPMENT/SERVICES TO BE SUPPLIED
  PRIOR TO INSTALLATION OF MODBAR.
  DESIGNERS, CONTRACTORS,
  LANDLORDS AND OWNERS ARE TO
  COORDINATE THESE SERVICES
- 2. DASHED LINES INDICATE EQUIPMENT THAT MODBAR/INSTALLER WILL INCLUDE IN THE INSTALLATION
- 3. THE VENDOR IS RESPONSIBLE FOR PROVIDING ALL ITEMS IN SOLID OR OTHERWISE NOTED