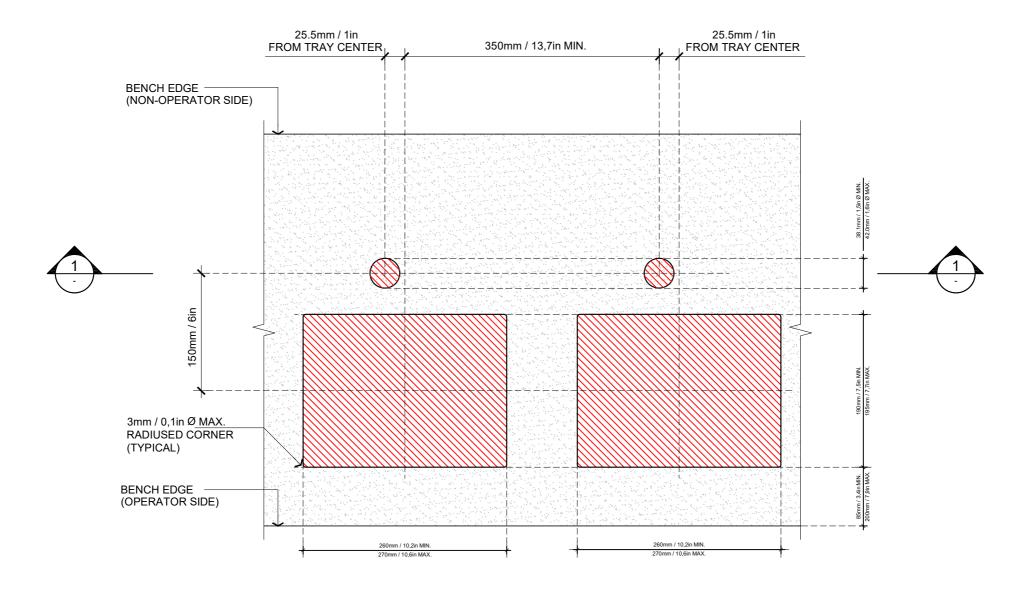

### PLAN - BENCH PENETRATION STEAM DETAIL 1:5@A3

IOTE:

UNLESS NOTED OTHERWISE, ALL DIMENSIONS ARE IN MILLIMETERS. ANY ERRORS, DISCREPANCIES, OMISSIONS IN THE DRAWINGS, NOTATIONS OR DIMENSIONS SHALL BE IMMEDIATELY REPORTED TO MODBAR FOR CLARIFICATION PRIOR TO WORKS COMMENCING. DO NOT SCALE FROM DRAWINGS.
MODBAR IS NOT RESPONSIBLE FOR COUNTER AND FURNITURE DIMENSIONS, THEIR STRUCTURAL PROPERTIES, HOLE DRILLING, LOCATION OF HARDWARE FIXTURES AND FITTINGS, OR ANYTHING ELSE EXCEPT THE EQUIPMENT PROVIDED. THE CUSTOMER IS SOLELY RESPONSIBLE FOR ANY ELEMENTS NOT SOLD TOGETHER WITH THE MODBAR EQUIPMENT. AN ADEQUATE ELECTRICAL AND HYDRAULIC SYSTEM SHALL ALSO BE PROVIDED PRIOR TO INSTALLATION. COPYRIGHT ON THIS DRAWING IS RETAINED TO MODBAR®.

modba

TITLE: DRAWING NUMBER: SCALE: ISSUE: BENCH DETAIL: STEAM MB-11 1:5@A3 JANUARY 2024

JOINERY (BY VENDOR)

LEGEND

MODBAR MODULE CLEARANCE ZONE

POWER FEED

WATER FEED

WASTE OUTLET

ESPRESSO, STEAM + HOT WATER OUTPUT

FINISHED FLOOR LEVEL

BENCH PENETRATION (BY VENDOR)