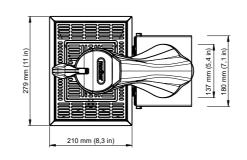

SS NOTED OTHERWISE, ALL DIMENSIONS ARE IN MILLIMETERS. ANY ERRORS, DISCREPANCIES, OMISSIONS IN THE DRAWINGS, NOTATIONS OR DIMENSIONS SHALL BE IMMEDIATELY REPORTED TO MODBAR FOR CLARIFICATION PRIOR TO WORKS COMMENCING. DO NOT SCALE FROM DRAWINGS.

MODBAR IS NOT RESPONSIBLE FOR COUNTER AND FURNITURE DIMENSIONS, THEIR STRUCTURAL PROPERTIES, HOLE DRILLING, LOCATION OF HARDWARE FIXTURES AND FITTINGS, OR ANYTHING ELSE EXCEPT THE EQUIPMENT PROVIDED. THE CUSTOMER IS SOLELY RESPONSIBLE FOR ANY ELEMENTS NOT SOLD TOGETHER WITH THE MODBAR EQUIPMENT. AN ADEQUATE ELECTRICAL AND HYDRAULIC SYSTEM SHALL ALSO BE PROVIDED PRIOR TO INSTALLATION.

COPYRIGHT ON THIS DRAWING IS RETAINED TO MODBAR®.



TITLE:
DRAWING NUMBER:
SCALE:
ISSUE:

# MODBAR PRE-INSTALLATION DIAGRAMS NTS@A3



Modbar Espresso AV system





























THE EQUIPMENT PROVIDED. THE CUSTOMER IS SOLELY RESPONSIBLE FOR ANY ELEMENTS NOT SOLD TOGETHER WITH THE MODBAR EQUIPMENT. AN ADEQUATE ELECTRICAL AND HYDRAULIC SYSTEM SHALL ALSO BE PROVIDED PRIOR TO INSTALLATION. COPYRIGHT ON THIS DRAWING IS RETAINED TO MODBAR\*.







LEGEND

JOINERY (BY VENDOR)



MODBAR MODULE CLEARANCE ZONE

POWER FEED

WATER FEED

WASTE OUTLET

ESPRESSO, STEAM + HOT WATER OUTPUT



FINISHED FLOOR LEVEL



BENCH PENETRATION (BY VENDOR)

#### NOTE:

- 1. 'VENDOR' REFERS TO
  EQUIPMENT/SERVICES TO BE SUPPLIED
  PRIOR TO INSTALLATION OF MODBAR.
  DESIGNERS, CONTRACTORS,
  LANDLORDS AND OWNERS ARE TO
  COORDINATE THESE SERVICES
- 2. DASHED LINES INDICATE EQUIPMENT THAT MODBAR/INSTALLER WILL INCLUDE IN THE INSTALLATION
- 3. THE VENDOR IS RESPONSIBLE