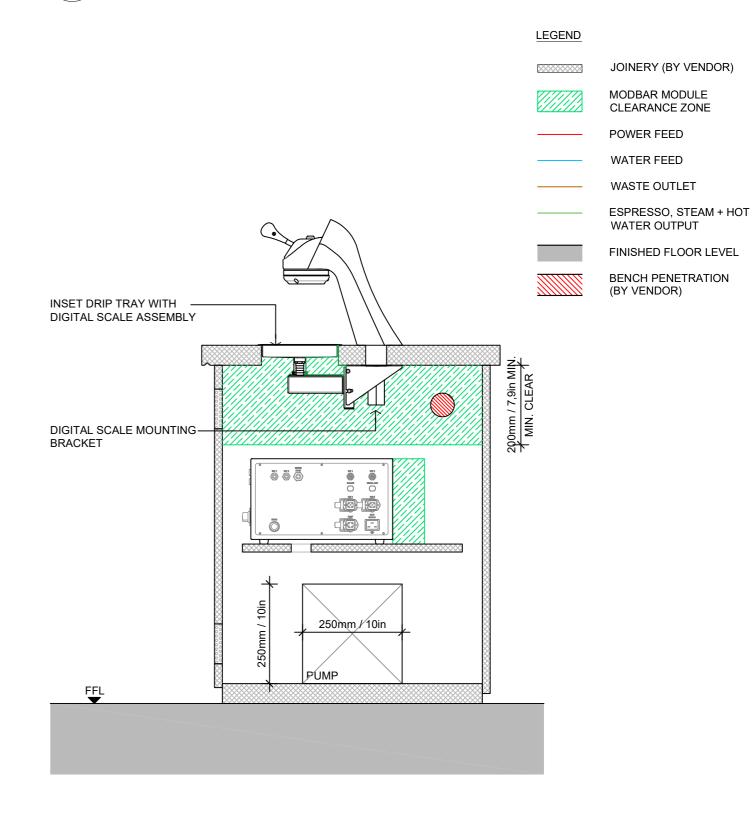

#### TYP. SECTION - ABR ESPRESSO MODULE (DIG. SCALES)

1:10@A3

MODBAR IS NOT RESPONSIBLE FOR COUNTER AND FURNITURE DIMENSIONS, THEIR STRUCTURAL PROPERTIES, HOLE DRILLING, LOCATION OF HARDWARE FIXTURES AND FITTINGS, OR ANYTHING ELSE E.
THE EQUIPMENT PROVIDED. THE CUSTOMER IS SOLELY RESPONSIBLE FOR ANY ELEMENTS NOT SOLD TOGETHER WITH THE MODBAR EQUIPMENT. AN ADEQUATE ELECTRICAL AND HYDRAULIC SYSTEM
SHALL ALSO BE PROVIDED PRIOR TO INSTALLATION. COPYRIGHT ON THIS DRAWING IS RETAINED TO MODBAR\*.

LEGEND

JOINERY (BY VENDOR)

MODBAR MODULE CLEARANCE ZONE

POWER FEED

WATER FEED

WASTE OUTLET

ESPRESSO, STEAM + HOT WATER OUTPUT

FINISHED FLOOR LEVEL

BENCH PENETRATION (BY VENDOR)