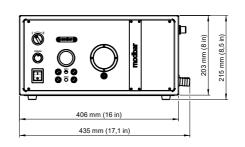

#### CONTENTS

MB-00 COVER PAGE

MB-01 MACHINE DIMENSIONS MB-02 SCHEMATIC DIAGRAM

MB-03 TYPICAL LAYOUT - ESPRESSO MODULE MB-04 TYPICAL LAYOUT - STEAM MODULE

MB-05 TYPICAL LAYOUT - STEAM MODULE

MB-05 TYPICAL LAYOUT - POUR OVER MODULE