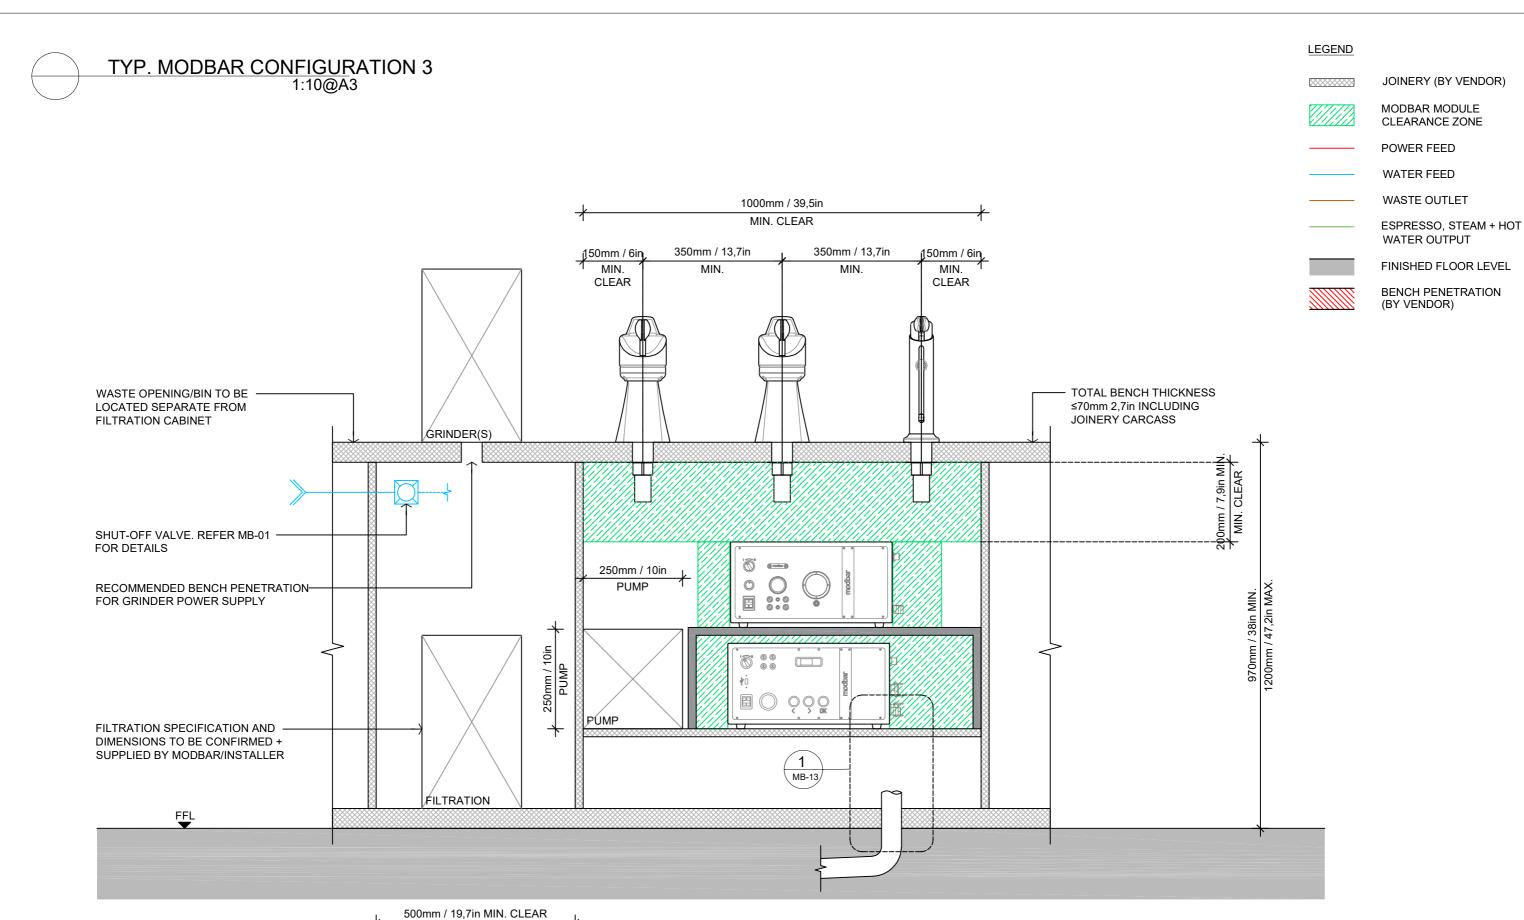

LEGEND

JOINERY (BY VENDOR)

MODBAR MODULE CLEARANCE ZONE

POWER FEED

WATER FEED

WASTE OUTLET

ESPRESSO, STEAM + HOT WATER OUTPUT

FINISHED FLOOR LEVEL

BENCH PENETRATION (BY VENDOR)

#### NOTE:

- 1. 'VENDOR' REFERS TO
  EQUIPMENT/SERVICES TO BE SUPPLIED
  PRIOR TO INSTALLATION OF MODBAR.
  DESIGNERS, CONTRACTORS,
  LANDLORDS AND OWNERS ARE TO
  COORDINATE THESE SERVICES
- 2. DASHED LINES INDICATE EQUIPMENT THAT MODBAR/INSTALLER WILL INCLUDE IN THE INSTALLATION
- 3. THE VENDOR IS RESPONSIBLE FOR PROVIDING ALL ITEMS IN SOLID OR OTHERWISE NOTED