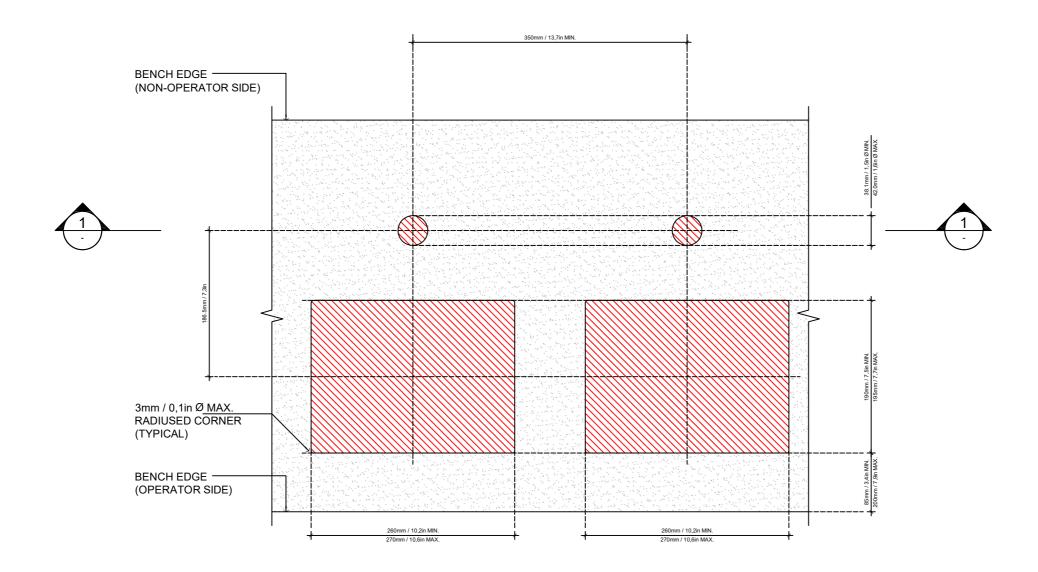

TITLE: DRAWING NUMBER: SCALE: ISSUE: BENCH SETOUT: ESPRESSO MB-10 1:5@A3 JANUARY 2024

WATER FEED

POWER FEED

MODBAR MODULE CLEARANCE ZONE

WASTE OUTLET

ESPRESSO, STEAM + HOT WATER OUTPUT

JOINERY (BY VENDOR)

FINISHED FLOOR LEVEL

**LEGEND** 