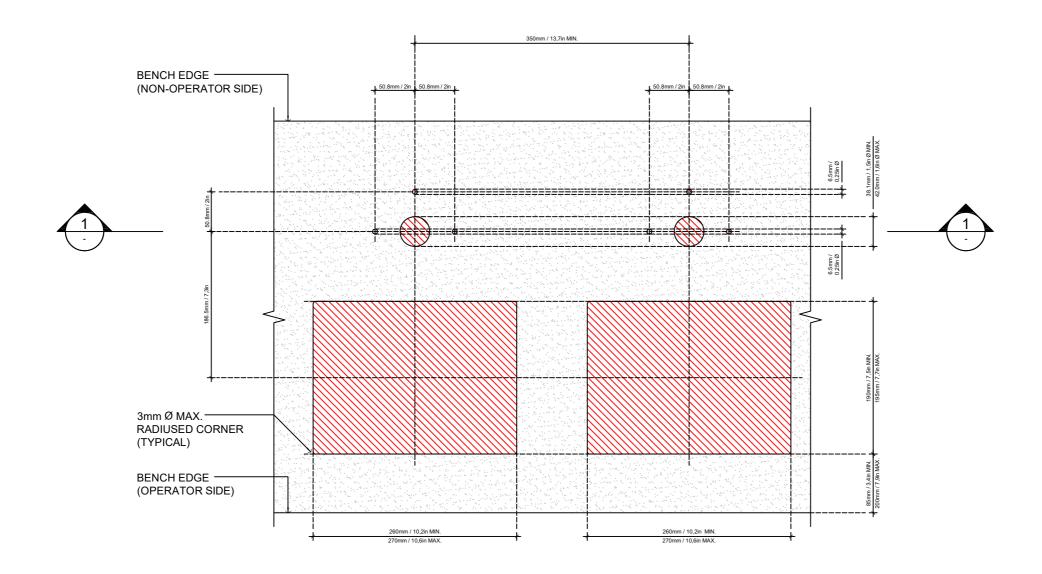

#### TYP. LAYOUT - STEAM MODULE 1:10@A3

UNLESS NOTED OTHERWISE, ALL DIMENSIONS ARE IN MILLIMETERS. ANY ERRORS, DISCREPANCIES, OMISSIONS IN THE DRAWINGS, NOTATIONS OR DIMENSIONS SHALL BE IMMEDIATELY REPORTED TO MODBAR FOR CLARIFICATION PRIOR TO WORKS COMMENCING. DO NOT SCALE FROM DRAWINGS.
MODBAR IS NOT RESPONSIBLE FOR COUNTER AND FURNITURE DIMENSIONS, THEIR STRUCTURAL PROPERTIES, HOLE DRILLING, LOCATION OF HARDWARE FIXTURES AND FITTINGS, OR ANYTHING ELSE EXCEPT

TITLE: DRAWING NUMBER: SCALE: ISSUE:

TYPICAL LAYOUT - STEAM MODULE MB-04 1:10@A3 JANUARY 2024

**LEGEND** 

MODBAR MODULE **CLEARANCE ZONE** 

JOINERY (BY VENDOR)

POWER FEED

WATER FEED

WASTE OUTLET

ESPRESSO, STEAM + HOT WATER OUTPUT

FINISHED FLOOR LEVEL

BENCH PENETRATION

(BY VENDOR)