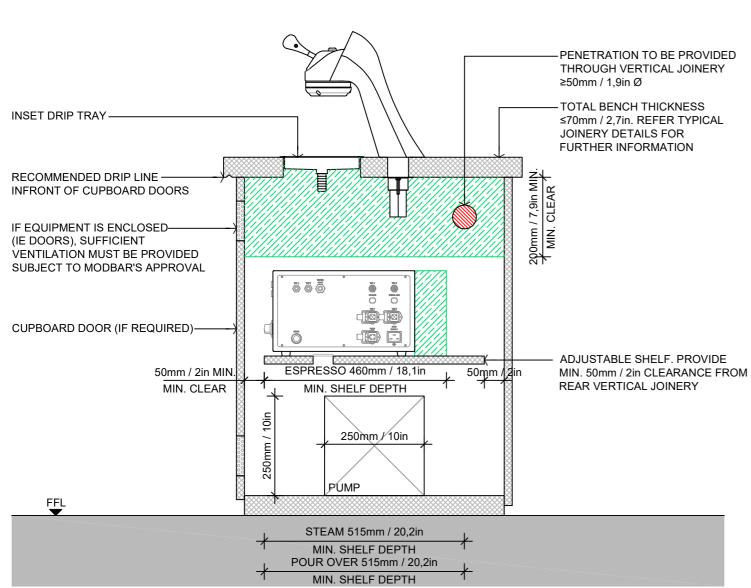

#### TYP. SECTION - AV ESPRESSO MODULE 1:10@A3

1 MB-03

#### TYP. SECTION - ABR ESPRESSO MODULE (DIG. SCALES)

1:10@A3

MODBAR IS NOT RESPONSIBLE FOR COUNTER AND FURNITURE DIMENSIONS, THEIR STRUCTURAL PROPERTIES, HOLE DRILLING, LOCATION OF HARDWARE FIXTURES AND FITTINGS, OR ANYTHING ELSE E.
THE EQUIPMENT PROVIDED. THE CUSTOMER IS SOLELY RESPONSIBLE FOR ANY ELEMENTS NOT SOLD TOGETHER WITH THE MODBAR EQUIPMENT. AN ADEQUATE ELECTRICAL AND HYDRAULIC SYSTEM
SHALL ALSO BE PROVIDED PRIOR TO INSTALLATION. COPYRIGHT ON THIS DRAWING IS RETAINED TO MODBAR\*.