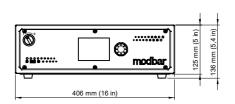

L DIMENSIONS ARE IN MILLIMETERS. ANY ERRORS, DISCREPANCIES, OMISSIONS IN THE DRAWINGS, NOTATIONS OR DIMENSIONS SHALL BE IMMEDIATELY REPORTED TO MODBAR FOR CLARIFICATION PRIOR TO WORKS COMMENCING. DO NOT SCALE FROM DRAWINGS.

MODBAR IS NOT RESPONSIBLE FOR COUNTER AND FURNITURE DIMENSIONS, THEIR STRUCTURAL PROPERTIES, HOLE DRILLING, LOCATION OF HARDWARE FIXTURES AND FITTINGS, OR ANYTHING ELSE EXCEPT THE EQUIPMENT PROVIDED. THE CUSTOMER IS SOLELY RESPONSIBLE FOR ANY ELEMENTS NOT SOLD TOGETHER WITH THE MODBAR EQUIPMENT. AN ADEQUATE ELECTRICAL AND HYDRAULIC SYSTEM SHALL ALSO BE PROVIDED PRIOR TO INSTALLATION.

COPYRIGHT ON THIS DRAWING IS RETAINED TO MODBAR®.



TITLE:
DRAWING NUMBER:
SCALE:
ISSUE:

# MODBAR PRE-INSTALLATION DIAGRAMS NTS@A3



Modbar Espresso AV system





























THE EQUIPMENT PROVIDED. THE CUSTOMER IS SOLELY RESPONSIBLE FOR ANY ELEMENTS NOT SOLD TOGETHER WITH THE MODBAR EQUIPMENT. AN ADEQUATE ELECTRICAL AND HYDRAULIC SYSTEM SHALL ALSO BE PROVIDED PRIOR TO INSTALLATION. COPYRIGHT ON THIS DRAWING IS RETAINED TO MODBAR\*.







LEGEND

JOINERY (BY VENDOR)



MODBAR MODULE CLEARANCE ZONE

POWER FEED

WATER FEED

WASTE OUTLET

ESPRESSO, STEAM + HOT WATER OUTPUT



FINISHED FLOOR LEVEL



BENCH PENETRATION (BY VENDOR)

#### NOTE:

- 1. 'VENDOR' REFERS TO
  EQUIPMENT/SERVICES TO BE SUPPLIED
  PRIOR TO INSTALLATION OF MODBAR.
  DESIGNERS, CONTRACTORS,
  LANDLORDS AND OWNERS ARE TO
  COORDINATE THESE SERVICES
- 2. DASHED LINES INDICATE EQUIPMENT THAT MODBAR/INSTALLER WILL INCLUDE IN THE INSTALLATION
- 3. THE VENDOR IS RESPONSIBLE FOR PROVIDING ALL ITE