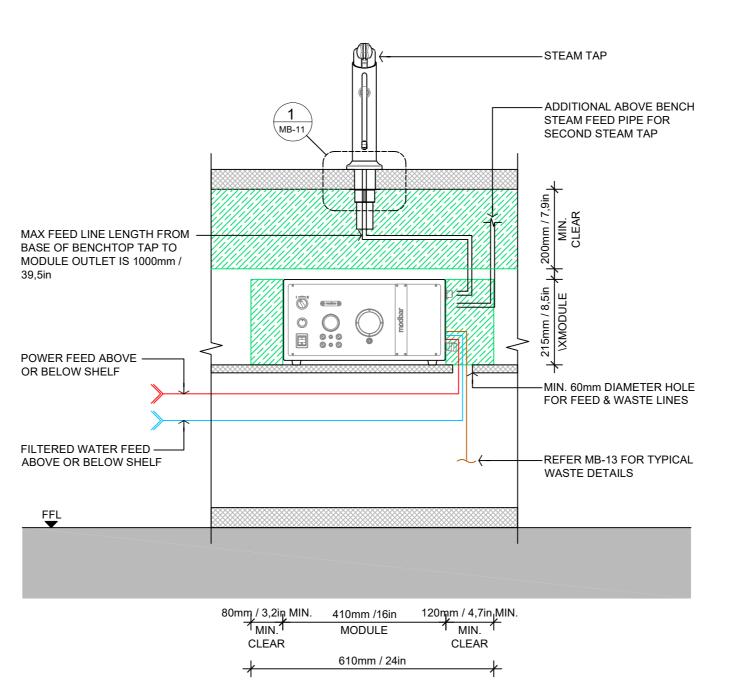

#### SECTION - BENCH PENETRATION STEAM DETAIL 1:5@A3

2 MB-04

### PLAN - BENCH PENETRATION STEAM DETAIL 1:5@A3

IOTE:

UNLESS NOTED OTHERWISE, ALL DIMENSIONS ARE IN MILLIMETERS. ANY ERRORS, DISCREPANCIES, OMISSIONS IN THE DRAWINGS, NOTATIONS OR DIMENSIONS SHALL BE IMMEDIATELY REPORTED TO MODBAR FOR CLARIFICATION PRIOR TO WORKS COMMENCING. DO NOT SCALE FROM DRAWINGS.
MODBAR IS NOT RESPONSIBLE FOR COUNTER AND FURNITURE DIMENSIONS, THEIR STRUCTURAL PROPERTIES, HOLE DRILLING, LOCATION OF HARDWARE FIXTURES AND FITTINGS, OR ANYTHING ELSE EXCEPT THE EQUIPMENT PROVIDED. THE CUSTOMER IS SOLELY RESPONSIBLE FOR ANY ELEMENTS NOT SOLD TOGETHER WITH THE MODBAR EQUIPMENT. AN ADEQUATE ELECTRICAL AND HYDRAULIC SYSTEM SHALL ALSO BE PROVIDED PRIOR TO INSTALLATION. COPYRIGHT ON THIS DRAWING IS RETAINED TO MODBAR®.

modba

TITLE: DRAWING NUMBER: SCALE: ISSUE: BENCH DETAIL: STEAM MB-11 1:5@A3 JANUARY 2024

JOINERY (BY VENDOR)

LEGEND

MODBAR MODULE CLEARANCE ZONE

POWER FEED

WATER FEED

WASTE OUTLET