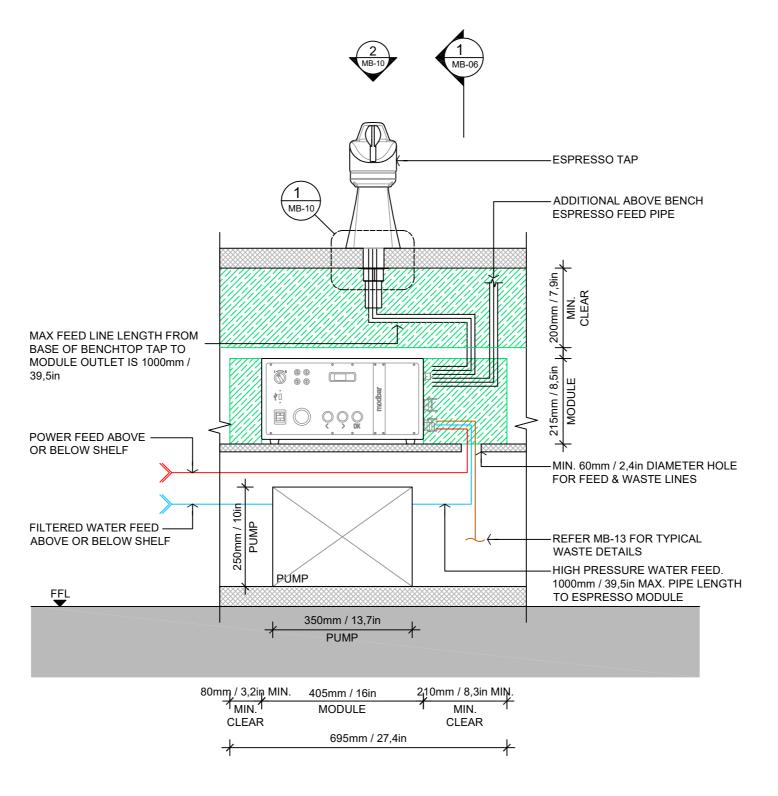

EMENTS NOT SOLD TOGETHER WITH THE MODBAR EQUIPMENT. AN ADEQUATE ELECTRICAL AND HYDRAULIC SYSTEM SHALL ALSO BE PROVIDED PRIOR TO INSTALLATION. COPYRIGHT ON THIS DRAWING IS RETAINED TO MODBAR\*.







LEGEND

JOINERY (BY VENDOR)



MODBAR MODULE CLEARANCE ZONE

POWER FEED

WATER FEED

WASTE OUTLET

ESPRESSO, STEAM + HOT WATER OUTPUT



FINISHED FLOOR LEVEL



BENCH PENETRATION (BY VENDOR)

#### NOTE:

- 1. 'VENDOR' REFERS TO
  EQUIPMENT/SERVICES TO BE SUPPLIED
  PRIOR TO INSTALLATION OF MODBAR.
  DESIGNERS, CONTRACTORS,
  LANDLORDS AND OWNERS ARE TO
  COORDINATE THESE SERVICES
- 2. DASHED LINES INDICATE EQUIPMENT THAT MODBAR/INSTALLER WILL INCLUDE IN THE INSTALLATION
- 3. THE VENDOR IS RESPONSIBLE FOR PROVIDING ALL ITEMS IN SOLID OR OTHERWISE NOTED

# TYP. LAYOUT - ESPRESSO MODULE 1:10@A3



LEGEND

JOINERY (BY VENDOR)



MODBAR MODULE CLEARANCE ZONE



POWER FEED



WATER FEED

WASTE OUTLET



ESPRESSO, STEAM + HOT WATER OUTPUT



FINISHED FLOOR LEVEL



BENCH PENETRATION (BY VENDOR)

MODBAR IS NOT RESPONSIBLE FOR COUNTER AND FURNITURE DIMENSIONS, THEIR STRUCTURAL PROPERTIES, HOLE DRILLING, LOCATION OF HARDWARE FIXTURES AND FITTINGS, OR ANYTHING ELSE EX THE CUSTOMER IS SOLELY RESPONSIBLE FOR ANY ELEMENTS NOT SOLD TOGETHER WITH THE MODBAR EQUIPMENT. AN ADEQUATE ELECTRICAL AND HYDRAULIC SYSTEM SHALL ALSO BE PROVIDED PRIOR TO INSTALLATION. COPYRIGHT ON THIS DRAWING IS RETAINED TO MODBAR\*.



JANUARY 2024

#### TYP. LAYOUT - STEAM MODULE 1:10@A3





UNLESS NOTED OTHERWISE, ALL DIMENSIONS ARE IN MILLIMETERS. ANY ERRORS, DISCREPANCIES, OMISSIONS IN THE DRAWINGS, NOTATIONS OR DI