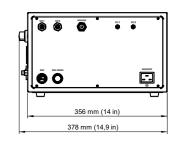

#### CONTENTS

MB-00 COVER PAGE

MB-01 MACHINE DIMENSIONS MB-02 SCHEMATIC DIAGRAM

MB-03 TYPICAL LAYOUT - ESPRESSO MODULE MB-04 TYPICAL LAYOUT - STEAM MODULE

MB-05 TYPICAL LAYOUT - STEAM MODULE

MB-05 TYPICAL LAYOUT - POUR OVER MODULE