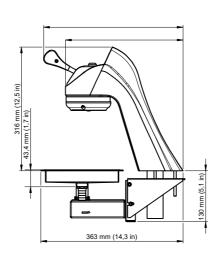

LESS NOTED OTHERWISE, ALL DIMENSIONS ARE IN MILLIMETERS. ANY ERRORS, DISCREPANCIES, OMISSIONS IN THE DRAWINGS, NOTATIONS OR DIMENSIONS SHALL BE IMMEDIATELY REPORTED TO MODBAR FOR CLARIFICATION PRIOR TO WORKS COMMENCING. DO NOT SCALE FROM DRAWINGS.

MODBAR IS NOT RESPONSIBLE FOR COUNTER AND FURNITURE DIMENSIONS, THEIR STRUCTURAL PROPERTIES, HOLE DRILLING, LOCATION OF HARDWARE FIXTURES AND FITTINGS, OR ANYTHING ELSE EXCEPT THE EQUIPMENT PROVIDED. THE CUSTOMER IS SOLELY RESPONSIBLE FOR ANY ELEMENTS NOT SOLD TOGETHER WITH THE MODBAR EQUIPMENT. AN ADEQUATE ELECTRICAL AND HYDRAULIC SYSTEM SHALL ALSO BE PROVIDED PRIOR TO INSTALLATION.

COPYRIGHT ON THIS DRAWING IS RETAINED TO MODBAR®.



TITLE:
DRAWING NUMBER:
SCALE:
ISSUE:

# MODBAR PRE-INSTALLATION DIAGRAMS NTS@A3



Modbar Espresso AV system





























THE EQUIPMENT PROVIDED. THE CUSTOMER IS SOLELY RESPONSIBLE FOR ANY ELEMENTS NOT SOLD TOGETHER WITH THE MODBAR EQUIPMENT. AN ADEQUATE ELECTRICAL AND HYDRAULIC SYSTEM SHALL ALSO BE PROVIDED PRIOR TO INSTALLATION. COPYRIGHT ON THIS DRAWING IS RETAINED TO MODBAR\*.







LEGEND

JOINERY (BY VENDOR)



MODBAR MODULE CLEARANCE ZONE

POWER FEED

WATER FEED

WASTE OUTLET

ESPRESSO, STEAM + HOT WATER OUTPUT



FINISHED FLOOR LEVEL



BENCH PENETRATION (BY VENDOR)

#### NOTE:

- 1. 'VENDOR' REFERS TO
  EQUIPMENT/SERVICES TO BE SUPPLIED
  PRIOR TO INSTALLATION OF MODBAR.
  DESIGNERS, CONTRACTORS,
  LANDLORDS AND OWNERS ARE TO
  COORDINATE THESE SERVICES
- 2. DASHED LINES INDICATE EQUIPMENT THAT MODBAR/INSTALLER WILL INCLUDE IN THE INSTALLATION
- 3. THE VENDOR IS RESPONSIB