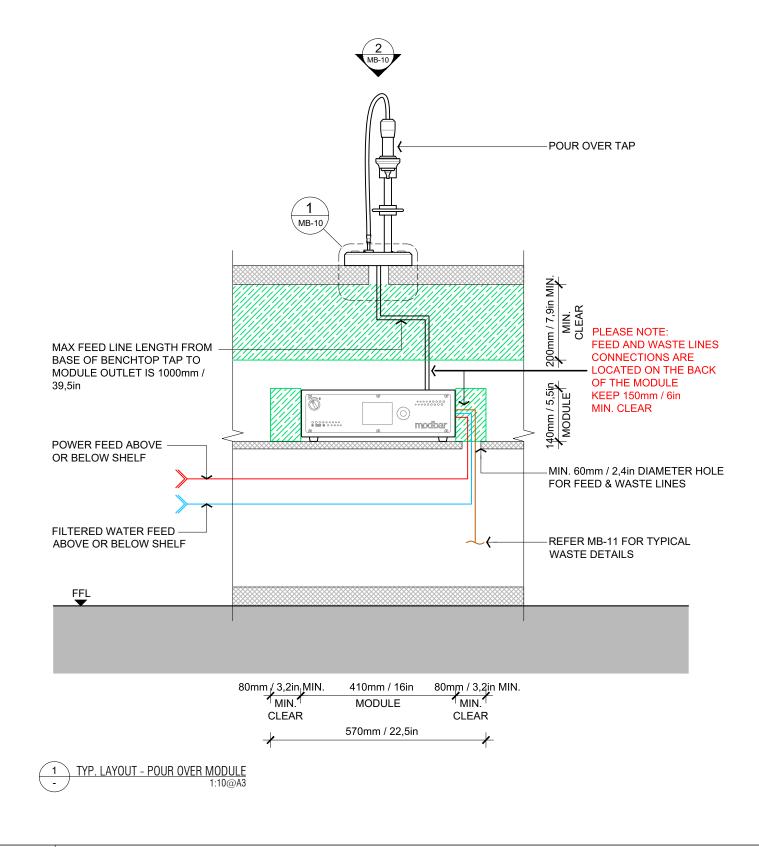

### MODBAR DESIGN GUIDE

CONTENTS

MB-00 COVER PAGE COVER PAGE SCHEMATIC DIAGRAM TYPICAL LAYOUT - ESPRESSO MODULE TYPICAL LAYOUT - STEAM MODULE MB-01 MB-02 MB-03 MB-04 TYPICAL LAYOUT - POUR OVER MODULE MB-05 TYPICAL SECTIONS TYPICAL MODBAR CONFIGURATION 1 TYPICAL MODBAR CONFIGURATION 2 MB-06 MB-07 MB-08 **TYPICAL MODBAR CONFIGURATION 3** MB-09 BENCH SETOUT - ESPRESSO MB-10 **BENCH SETOUT - STEAM** MB-11 **BENCH SETOUT - POUR OVER** MB-12 TYPICAL DETAILS