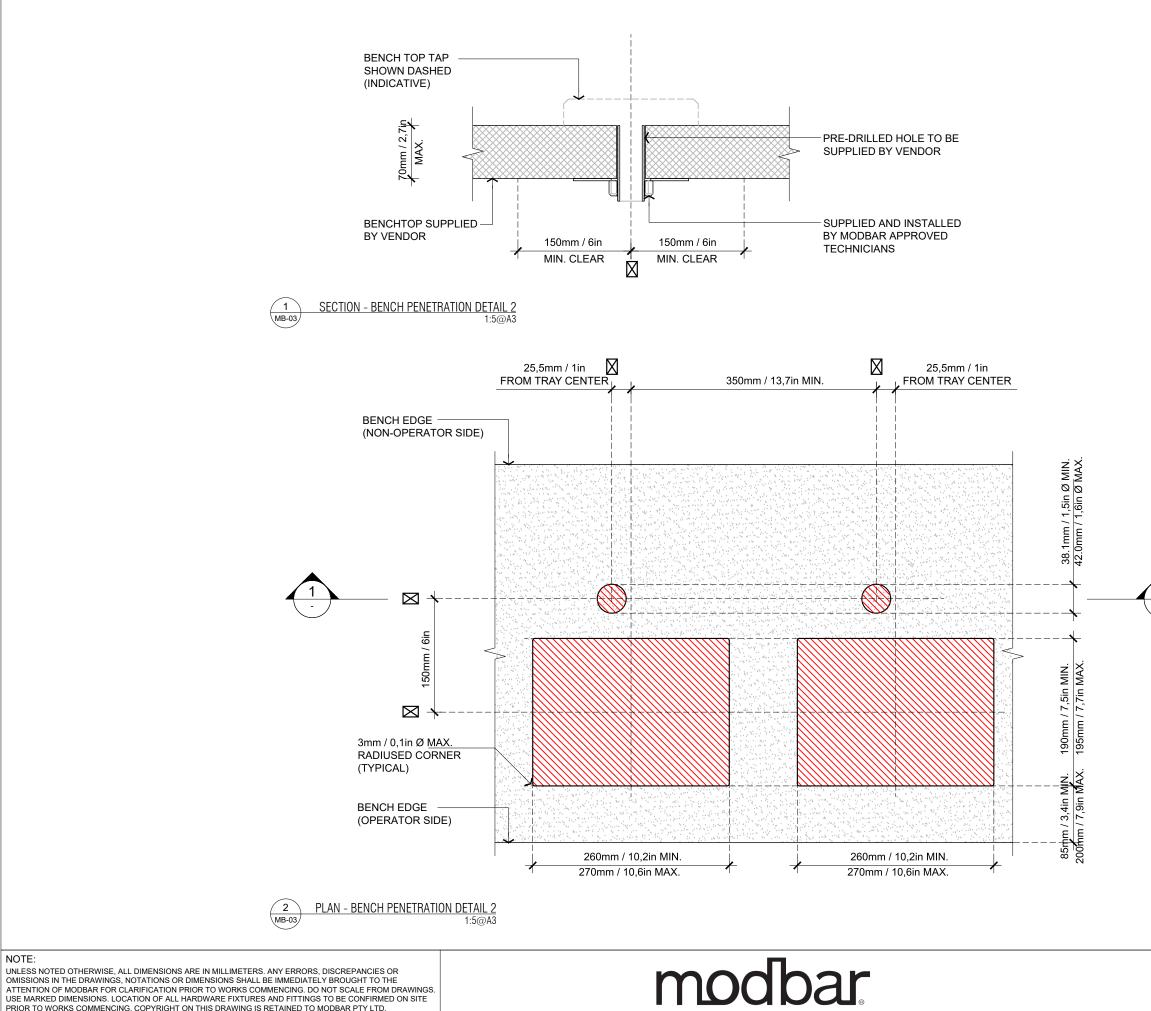

#### LEGEND

 JOINERY (BY VENDOR)

 MODBAR MODULE

 CLEARANCE ZONE

 POWER FEED

 WATER FEED

 WASTE OUTLET

 ESPRESSO, STEAM + HOT

 WATER OUTPUT

 FINISHED FLOOR LEVEL

 BENCH PENETRATION

 (BY VENDOR)

\*\*\*\*\*\*\*\*\*

JOINERY (BY VENDOR)

MODBAR MODULE CLEARANCE ZONE

POWER FEED