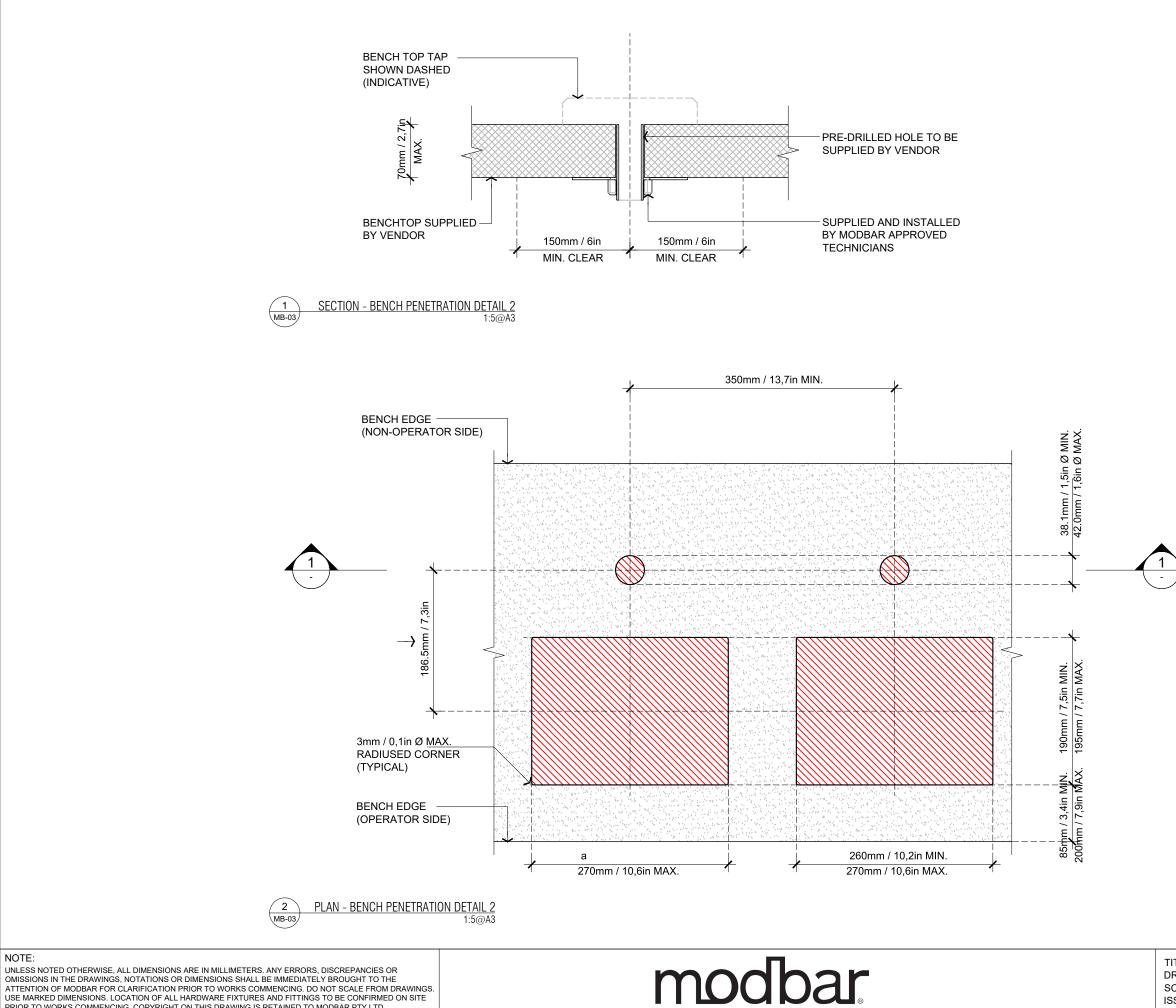

#### LEGEND

 JOINERY (BY VENDOR)

 MODBAR MODULE

 CLEARANCE ZONE

 POWER FEED

 WATER FEED

 WASTE OUTLET

 ESPRESSO, STEAM + HOT

 WATER OUTPUT

 FINISHED FLOOR LEVEL

 BENCH PENETRATION

 (BY VENDOR)

\*\*\*\*\*\*\*\*\*

JOINERY (BY VENDOR)

MODBAR MODULE CLEARANCE ZONE

POWER FEED