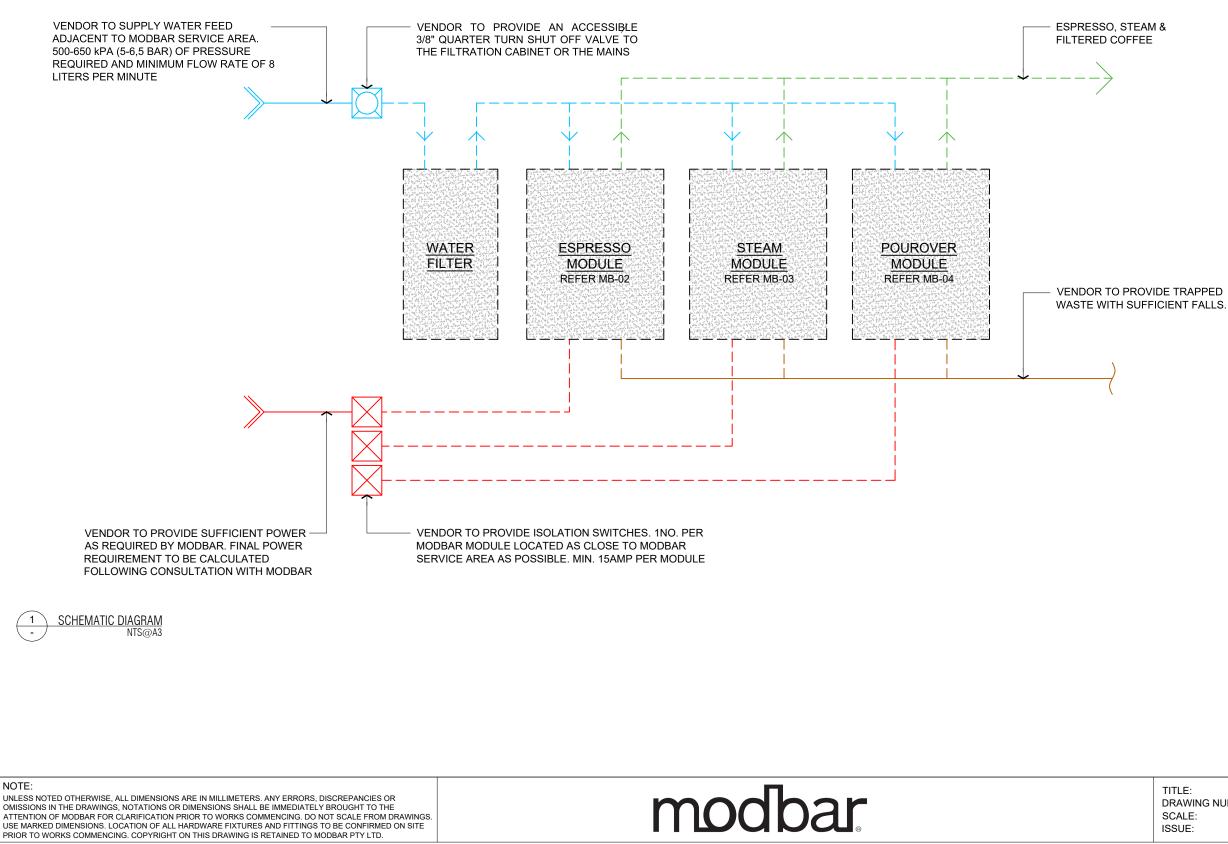

### MODBAR DESIGN GUIDE

CONTENTS

MB-00 COVER PAGE COVER PAGE SCHEMATIC DIAGRAM TYPICAL LAYOUT - ESPRESSO MODULE TYPICAL LAYOUT - STEAM MODULE MB-01 MB-02 MB-03 MB-04 TYPICAL LAYOUT - POUR OVER MODULE MB-05 TYPICAL SECTIONS TYPICAL MODBAR CONFIGURATION 1 TYPICAL MODBAR CONFIGURATION 2 MB-06 MB-07 MB-08 **TYPICAL MODBAR CONFIGURATION 3** MB-09 BENCH SETOUT - ESPRESSO MB-10 **BENCH SETOUT - STEAM** MB-11 **BENCH SETOUT - POUR OVER** MB-12 TYPICAL DETAILS