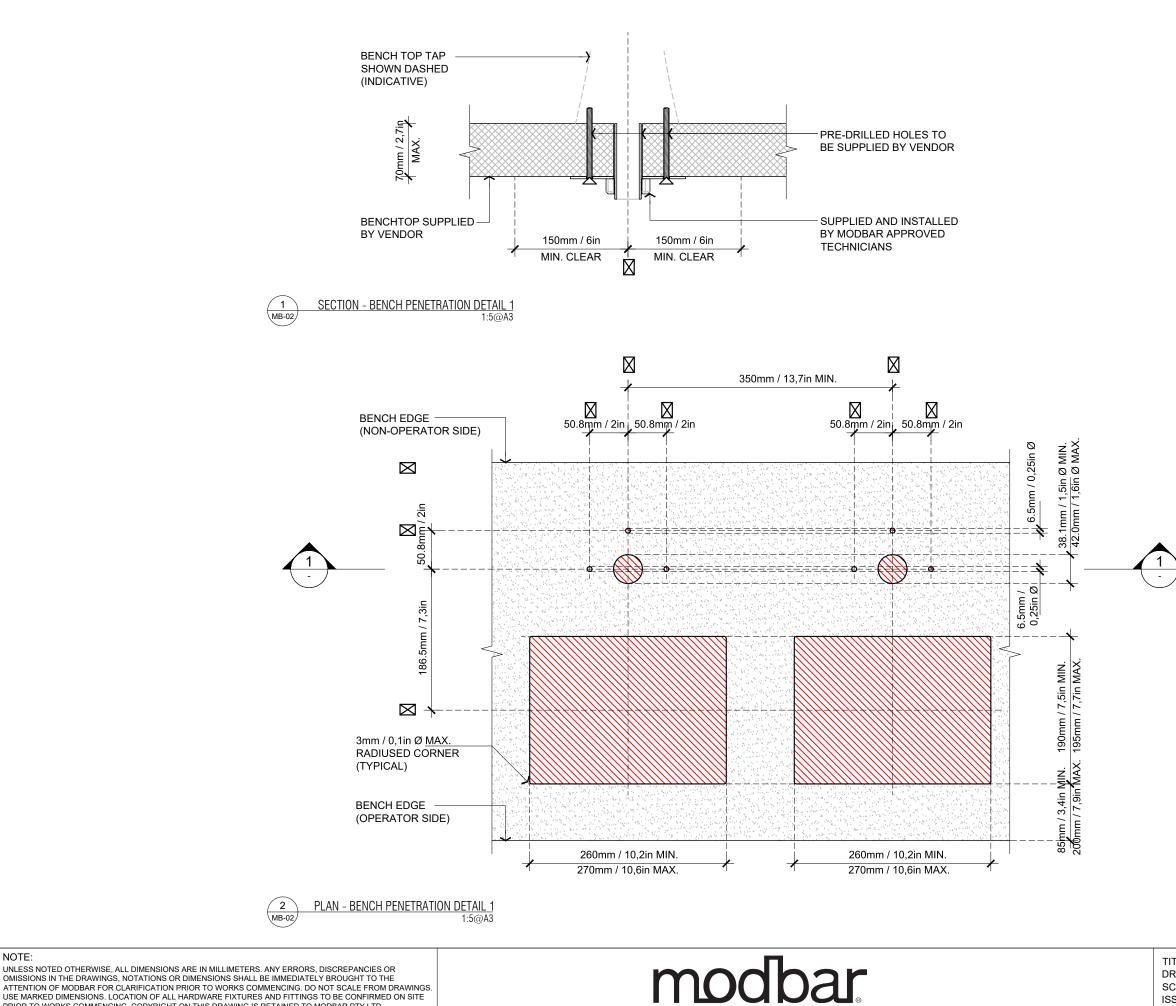

#### LEGEND

 JOINERY (BY VENDOR)

 MODBAR MODULE

 CLEARANCE ZONE

 POWER FEED

 WATER FEED

 WASTE OUTLET

 ESPRESSO, STEAM + HOT

 WATER OUTPUT

 FINISHED FLOOR LEVEL

 BENCH PENETRATION

 (BY VENDOR)

NOTE: UNLESS NOTED OTHERWISE, ALL DIMENSIONS ARE IN MILLIMETERS. ANY ERRORS, DISCREPANCIES OR OMISSIONS IN THE DRAWINGS, NOTATIONS OR DIMENSIONS SHALL BE IMMEDIATELY BROUGHT TO THE ATTENTION OF MODBAR FOR CLARIFICATION PRIOR TO WORKS COMMENCING, DO NOT SCALE FROM DRAWINGS. USE MARKED DIMENSIONS. LOCATION OF ALL HARDWARE FIXTURES AND FITTINGS TO BE CONFIRMED ON SITE PRIOR TO WORKS COMMENCING. COPYRIGHT ON THIS DRAWING IS RETAINED TO MODBAR PTY LTD.