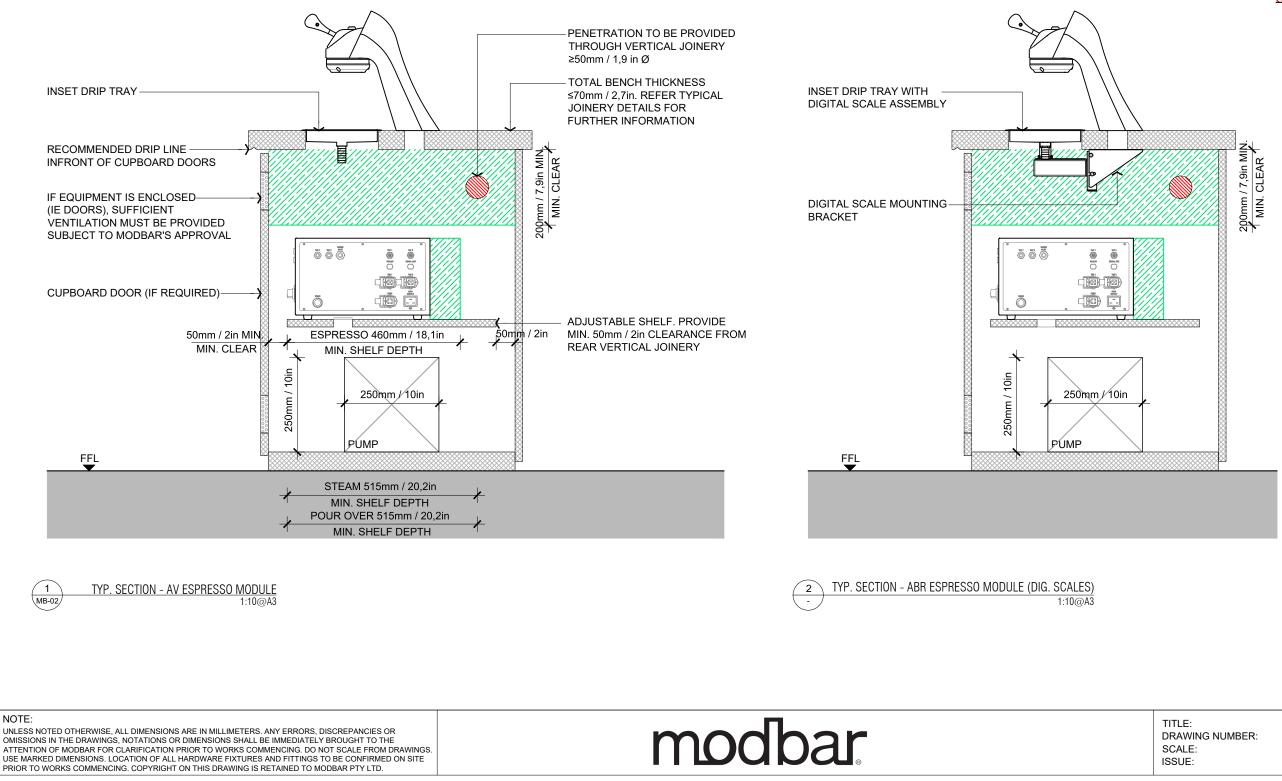

### MODBAR DESIGN GUIDE

CONTENTS

MB-00 COVER PAGE COVER PAGE SCHEMATIC DIAGRAM TYPICAL LAYOUT - ESPRESSO MODULE TYPICAL LAYOUT - STEAM MODULE MB-01 MB-02 MB-03 MB-04 TYPICAL LAYOUT - POUR OVER MODULE MB-05 TYPICAL SECTIONS TYPICAL MODBAR CONFIGURATION 1 TYPICAL MODBAR CONFIGURATION 2 MB-06 MB-07 MB-08 **TYPICAL MODBAR CONFIGURATION 3** MB-09 BENCH SETOUT - ESPRESSO MB-10 **BENCH SETOUT - STEAM** MB-11 **BENCH SETOUT - POUR OVER** MB-12 TYPICAL DETAILS