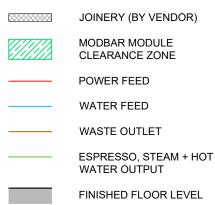

#### LEGEND

 JOINERY (BY VENDOR)

 MODBAR MODULE

 CLEARANCE ZONE

 POWER FEED

 WATER FEED

 WASTE OUTLET

 ESPRESSO, STEAM + HOT

 WATER OUTPUT

 FINISHED FLOOR LEVEL

 BENCH PENETRATION

 (BY VENDOR)