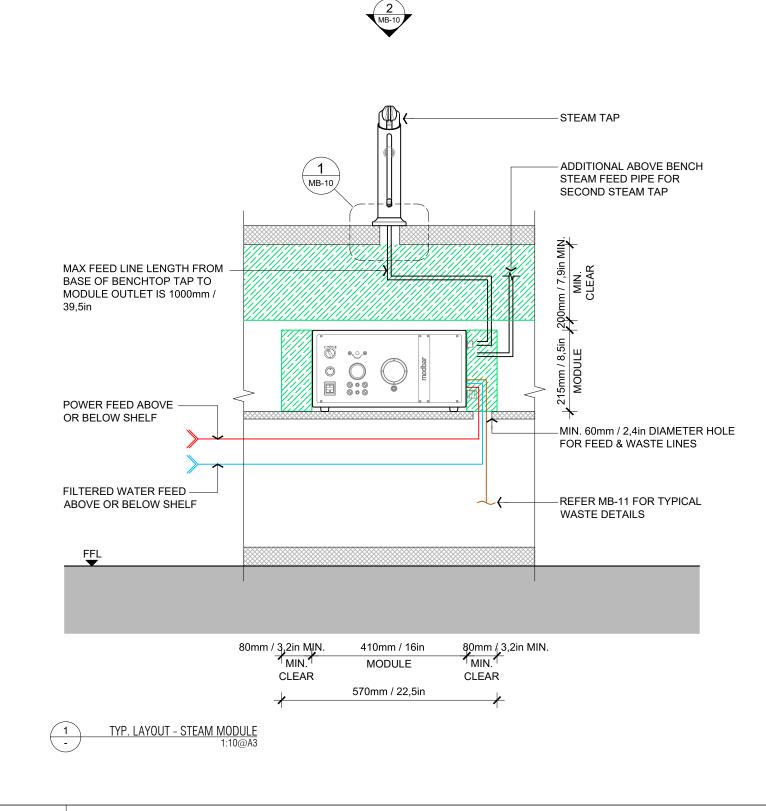

### MODBAR DESIGN GUIDE

CONTENTS

MB-00 COVER PAGE COVER PAGE SCHEMATIC DIAGRAM TYPICAL LAYOUT - ESPRESSO MODULE TYPICAL LAYOUT - STEAM MODULE MB-01 MB-02 MB-03 MB-04 TYPICAL LAYOUT - POUR OVER MODULE MB-05 TYPICAL SECTIONS TYPICAL MODBAR CONFIGURATION 1 TYPICAL MODBAR CONFIGURATION 2 MB-06 MB-07 MB-08 **TYPICAL MODBAR CONFIGURATION 3** MB-09 BENCH SETOUT - ESPRESSO MB-10 **BENCH SETOUT - STEAM** MB-11 **BENCH SETOUT - POUR OVER** MB-12 TYPICAL DETAILS