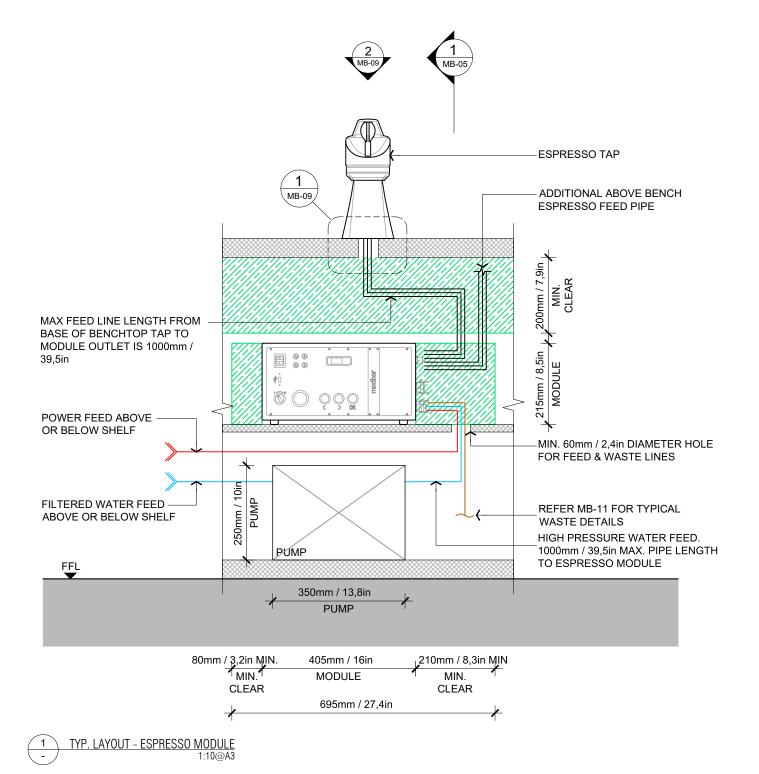

### MODBAR DESIGN GUIDE

CONTENTS

MB-00 COVER PAGE COVER PAGE SCHEMATIC DIAGRAM TYPICAL LAYOUT - ESPRESSO MODULE TYPICAL LAYOUT - STEAM MODULE MB-01 MB-02 MB-03 MB-04 TYPICAL LAYOUT - POUR OVER MODULE MB-05 TYPICAL SECTIONS TYPICAL MODBAR CONFIGURATION 1 TYPICAL MODBAR CONFIGURATION 2 MB-06 MB-07 MB-08 **TYPICAL MODBAR CONFIGURATION 3** MB-09 BENCH SETOUT - ESPRESSO MB-10 **BENCH SETOUT - STEAM** MB-11 **BENCH SETOUT - POUR OVER** MB-12 TYPICAL DETAILS