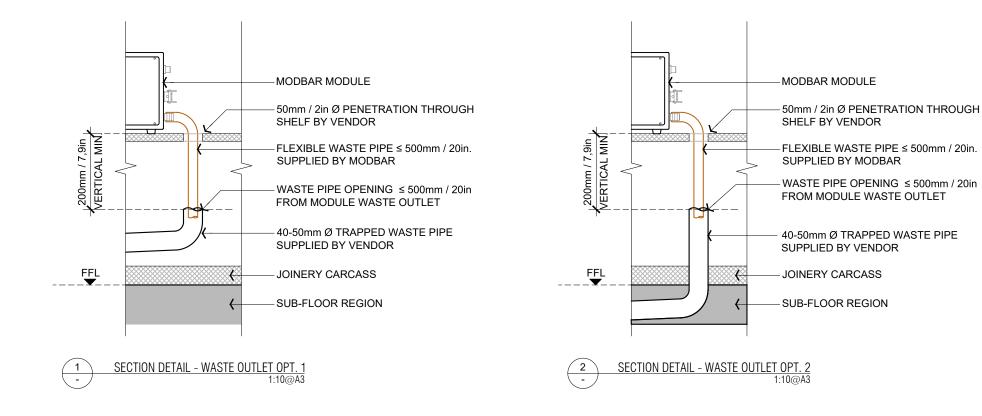

BENCH PENETRATION (BY VENDOR)

NOTE:

- 1. 1 WASTE PIPE OUTLET PER MODBAR MODULE REQUIRED
- 2. VENDOR TO MAKE ALLOWANCE FOR ACCESS TO WASTE PIPE/TRAPS/PITS FOR REGULAR CLEANING AND MAINTENANCE
- VENDOR TO ALLOW SUFFICIENT WASTE 3. PIPE FALL TO ALL RELEVANT CODES/STANDARDS