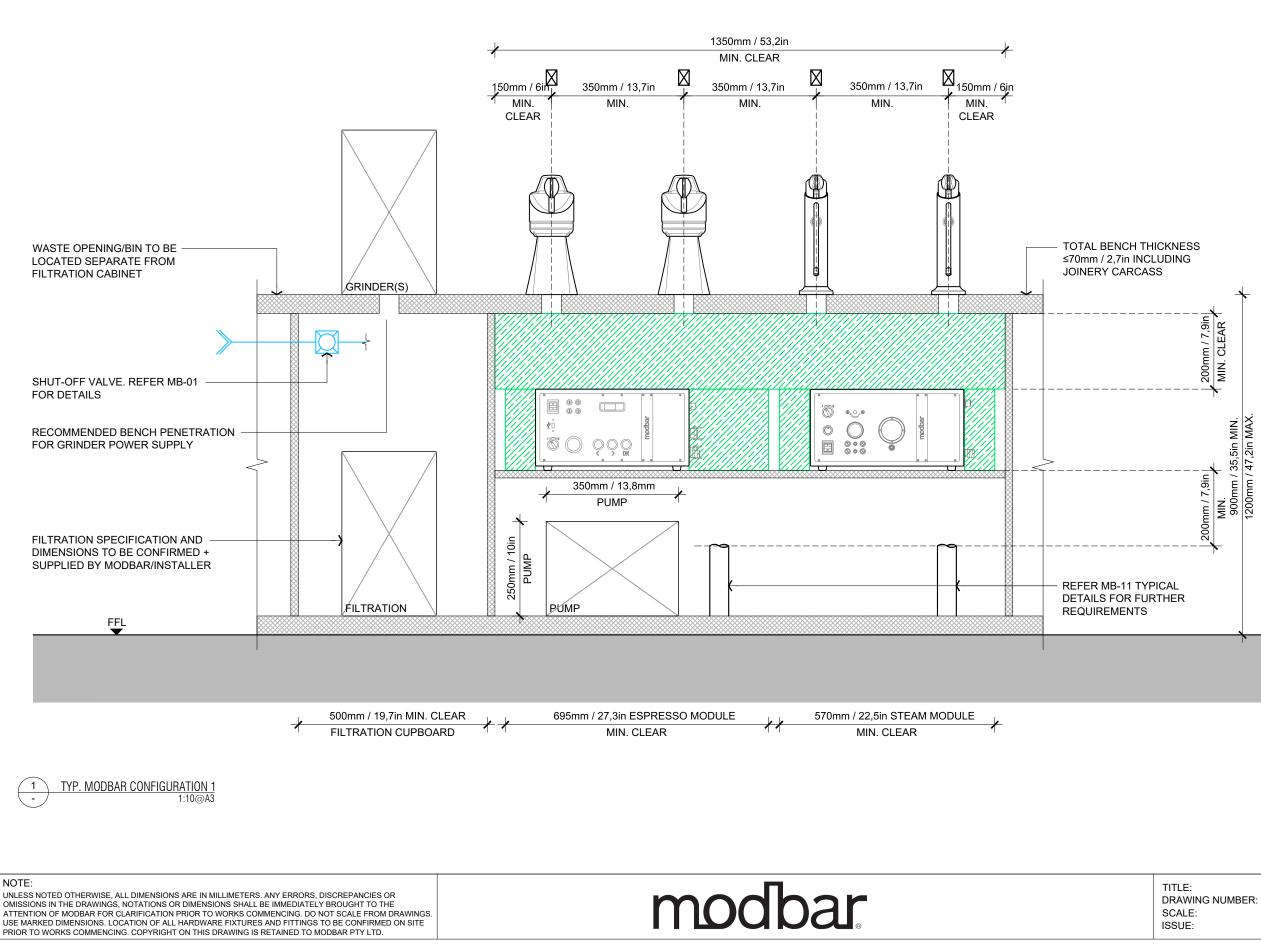

POWER FEED

WATER FEED

WASTE OUTLET

ESPRESSO, STEAM + HOT WATER OUTPUT

FINISHED FLOOR LEVEL

BENCH PENETRATION (BY VENDOR)

**TYPICAL MODBAR CONFIGURATION 1** MB-06 1:10@A3 SEPTEMBER 2020

\*\*\*\*\*\*\*\*\*