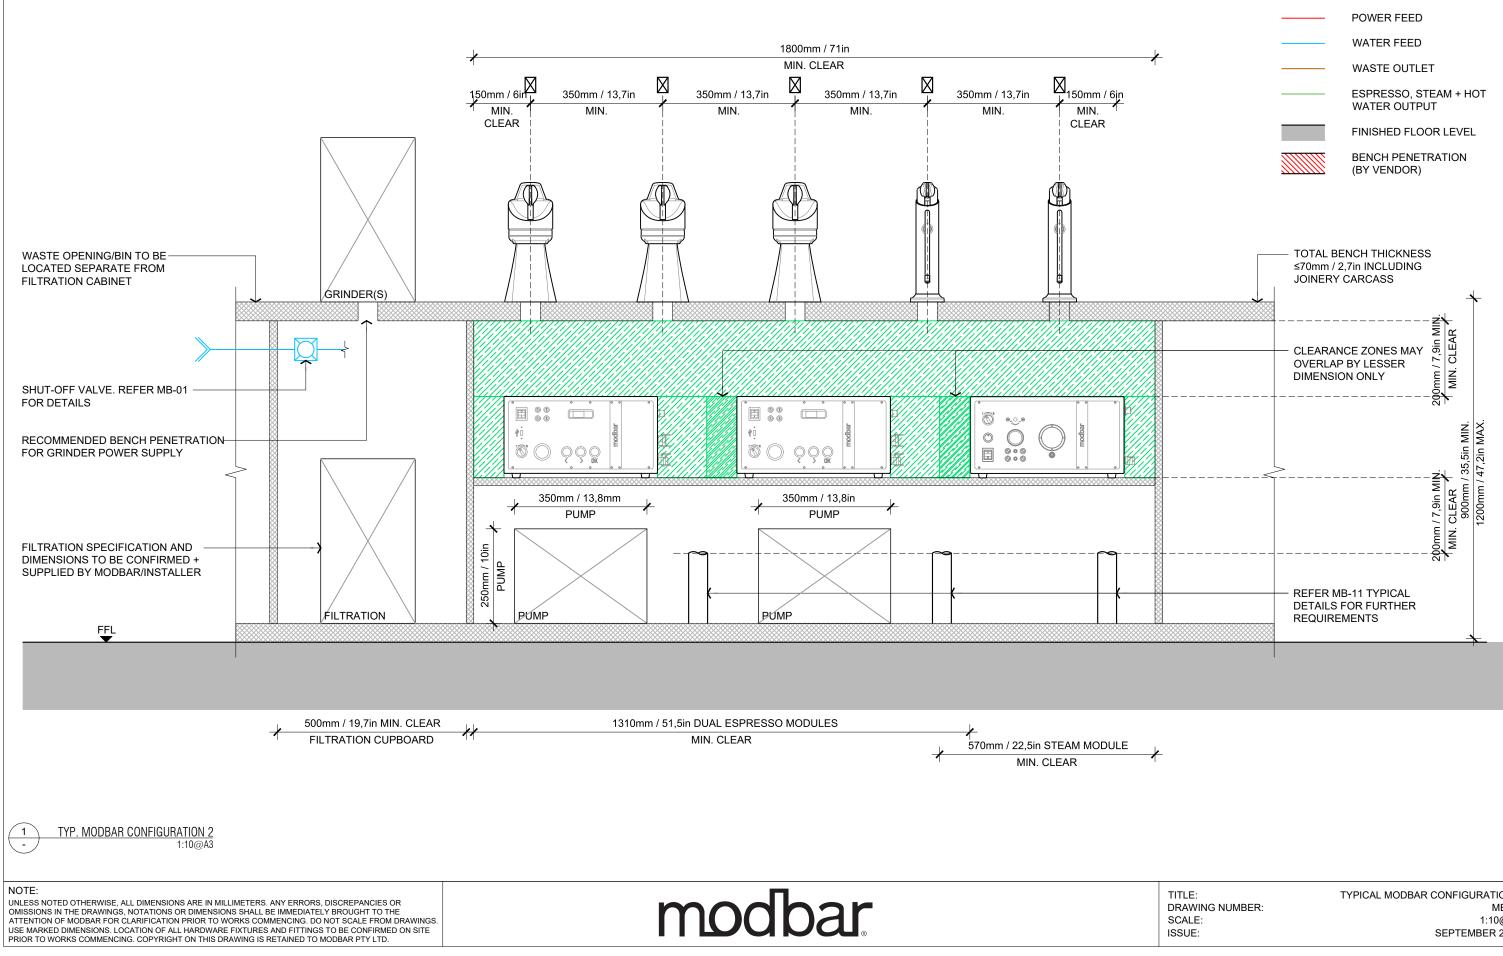

# modbar

TITLE: DRAWING NUMBER: SCALE: ISSUE:

\*\*\*\*\*\*\*\*\*

JOINERY (BY VENDOR)

MODBAR MODULE CLEARANCE ZONE

POWER FEED

WATER FEED

WASTE OUTLET

ESPRESSO, STEAM + HOT WATER OUTPUT

FINISHED FLOOR LEVEL

BENCH PENETRATION (BY VENDOR)

NOTE:

- 1. 'VENDOR' REFERS TO EQUIPMENT/SERVICES TO BE SUPPLIED PRIOR TO INSTALLATION OF MODBAR. DESIGNERS, CONTRACTORS, LANDLORDS AND OWNERS ARE TO COORDINATE THESE SERVICES DASHED LINES INDICATE EQUIPMENT
- 2. THAT MODBAR/INSTALLER WILL INCLUDE IN THE INSTALLATION
- 3. THE VENDOR IS RESPONSIBLE FOR PROVIDING ALL ITEMS IN SOLID OR OTHERWISE NOTED