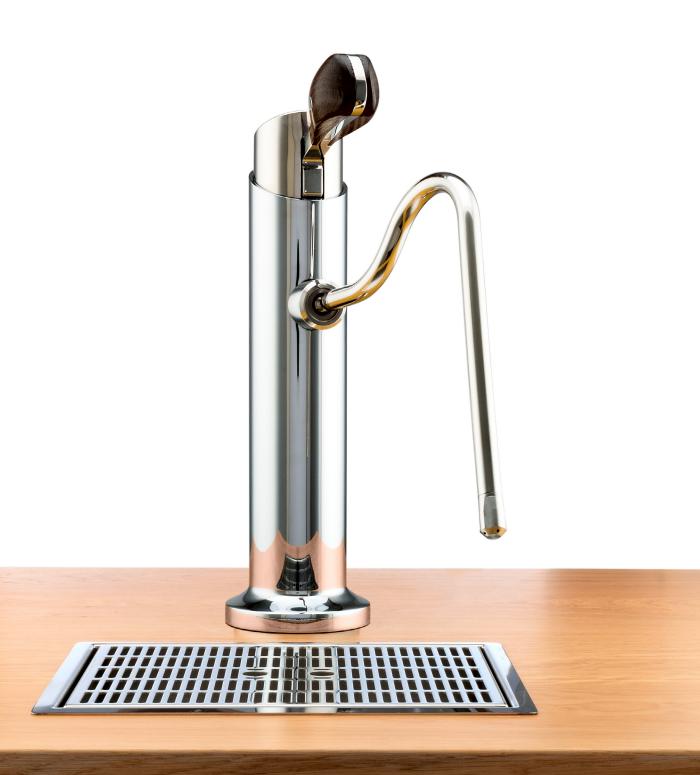

## STEAM SYSTEM

More than just a steam station, Modbar Steam delivers a minimal, modern aesthetics coupled with power and control.

Give your customers a full view of their drink being prepared, from espresso pull to rosetta.

Recreate a traditional espresso machine with one or two Steam taps
next to your Modbar Espresso, or set up distinct service areas to suit your workflow.

Cafes can design specially dedicated steaming stations
to accommodate their needs and boost throughput.

## SPECIFICATIONS

- double wall pro touch wand
- improved dry steam performance
- · minimal purge required
- refresh button for water recirculation
- right-hand side connections for easy service access
- ergonomic handle designed to match the Espresso AV
- fully customizable tap colors
- customizable finishes for handle and portafilter