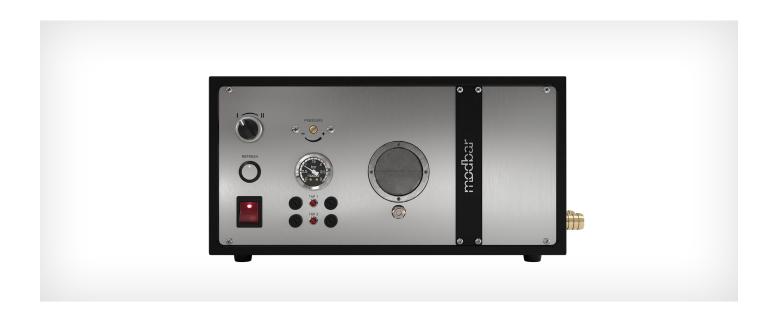

## SPECIFICATIONS

- double wall pro touch wand
- improved dry steam performance
- · minimal purge required
- refresh button for water recirculation
- right-hand side connections for easy service access
- ergonomic handle designed to match the Espresso AV
- fully customizable tap colors
- customizable finishes for handle and portafilter

| SPECS       | TAP                  | MOD                  |
|-------------|----------------------|----------------------|
| Dimensions* | 9 x 27 x 32 cm       | 43 x 38 x 22 cm      |
|             | 3,5 x 10,7 x 12,4 in | 17,0 x 14,9 x 8,5 in |
| Weight      | 3,5 kg               | 18 kg                |
|             | 7,7 lbs              | 40 lbs               |
| Capacity    |                      | 4,61                 |

| ELECTRICAL      | MOD 2GR (CE)           |
|-----------------|------------------------|
| Voltage         | 208-240 V              |
| Amps            | 14,4 (CE) / 13 (ETL)   |
| Element Wattage | 3306 (CE) / 2704 (ETL) |
| Frequency       | 50/60 Hz               |
| Phase           | single                 |
| *L×D×H          |                        |